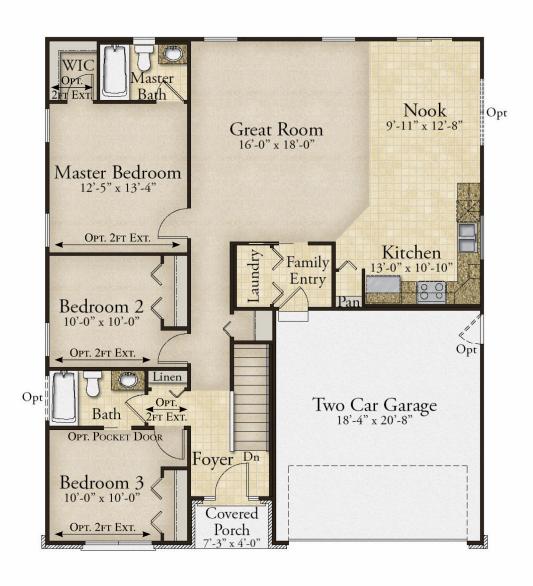

## THE FRANKLIN

1,412-1,716 Sq. Ft. | 3 Bedrooms | 2 Baths

## THE FRANKLIN

1,412-1,716 Sq. Ft. | 3 Bedrooms | 2 Baths

FIRST FLOOR PLAN

exact representation or show specific detailing. Plans remain subject to change without notice. Drawings are not to scale. All measurements shown are approximate and not necessarily to scale. Location, size and construction of doors, windows, wall, fireplaces and any other items depicted may vary depending on elevation preference or choice of options and are subject to change without notice. Some options and elevations shown may not be available in every neighborhood; see Sales Manager for details. Due to normal construction tolerances, the room sizes shown may vary slightly. The Builder may change home design, materials, features and methods of construction without prior notice. Model homes may contain some optional features not available through the Builder.