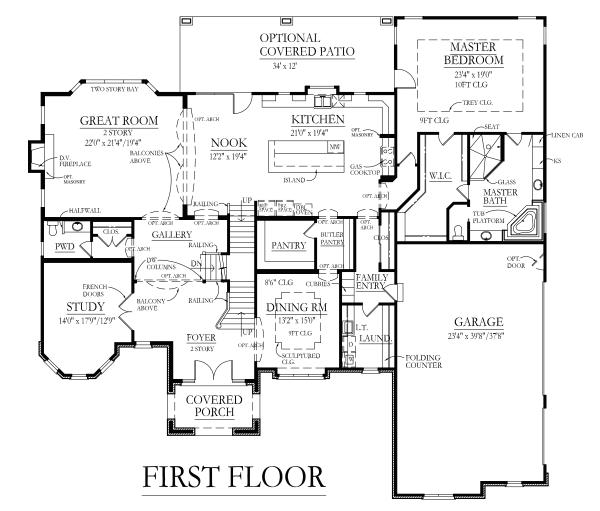

## CRANBROOK COLLECTION \\ 5,270 SQ. FT. \\ 4 BEDS \\ 3.5 BATHS

4 RESEARCH PARK DR., STE 130 | ST. CHARLES, MO 63304 | LOMBARDOHOMES.COM

## CRANBROOK COLLECTION \\ 5,270 SQ. FT. \\ 4 BEDS \\ 3.5 BATHS

This depiction represents an artist's conception of the elevation and floor plan and is not intended to be an exact representation or show specific detailing. Elevation rendering shows upgraded front door. Plans remain subject to change without notice. Drawings are not to scale. All measurements shown are approximate and not necessarily to scale. Location, size and construction of doors, windows, wall, fireplaces and any other items depicted may vary depending on elevation preference or choice of options and are subject to change without notice. Some options and elevations shown may not be available in every neighborhood; see Sales Manager for details. Due to normal construction tolerances, the room sizes shown may vary slightly. The Builder may change home design, materials, features and methods of construction without prior notice. Model homes may contain some optional features not available through the Builder.