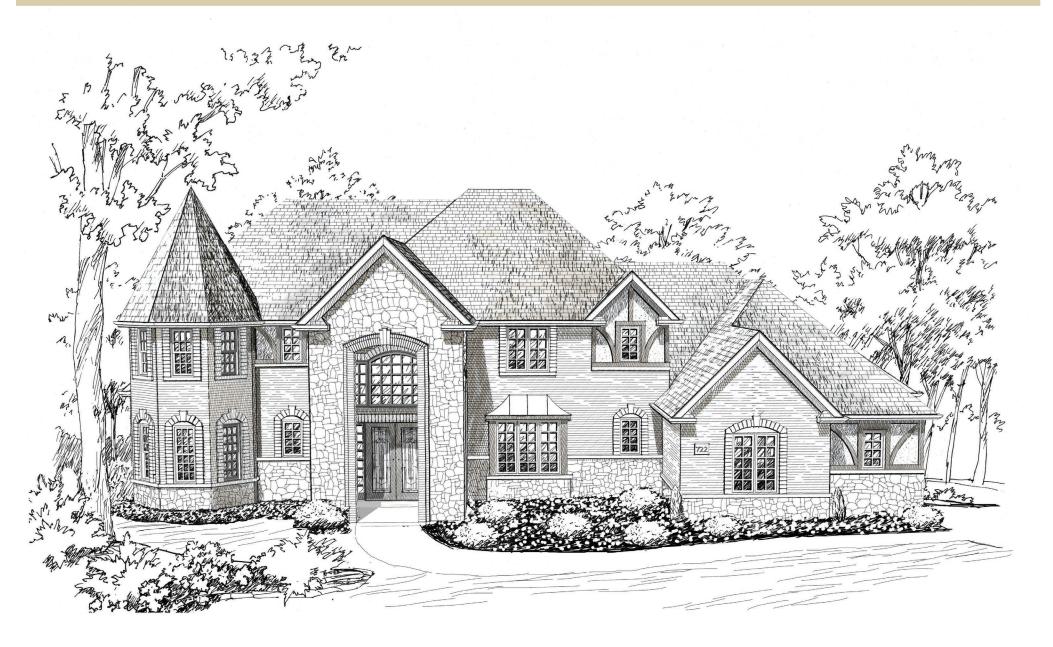

## CRANBROOK COLLECTION \\ 5,270 SQ. FT. \\ 4 BEDS \\ 3.5 BATHS

4 RESEARCH PARK DR., STE 130 | ST. CHARLES, MO 63304 | LOMBARDOHOMES.COM

## CRANBROOK COLLECTION \\ 5,270 SQ. FT. \\ 4 BEDS \\ 3.5 BATHS

This depiction represents an artist's conception of the elevation and floor plan and is not intended to be an exact representation or show specific detailing. Elevation rendering shows upgraded front door. Plans remain subject to change without notice. Drawings are not to scale. All measurements shown are approximate and not necessarily to scale. Location, size and construction of doors, windows, wall, fireplaces and any other items depicted may vary depending on elevation preference or choice of options and are subject to change without notice. Some options and elevations shown may not be available in every neighborhood; see Sales Manager for details. Due to normal construction tolerances, the room sizes shown may vary slightly. The Builder may change home design, materials, features and methods of construction without prior notice. Model homes may contain some optional features not available through the Builder.