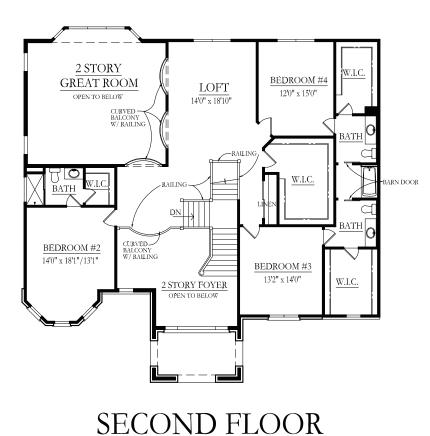

## CRANBROOK COLLECTION \\ 5,270 SQ. FT. \\ 4 BEDS \\ 3.5 BATHS

4 RESEARCH PARK DR., STE 130 | ST. CHARLES, MO 63304 | LOMBARDOHOMES.COM

## CRANBROOK COLLECTION \\ 5,270 SQ. FT. \\ 4 BEDS \\ 3.5 BATHS

This depiction represents an artist's conception of the elevation and floor plan and is not intended to be an exact representation or show specific detailing. Elevation rendering shows upgraded front door. Plans remain subject to change without notice. Drawings are not to scale. All measurements shown are approximate and not necessarily to scale. Location, size and construction of doors, windows, wall, fireplaces and any other items depicted may vary depending on elevation preference or choice of options and are subject to change without notice. Some options and elevations shown may not be available in every neighborhood; see Sales Manager for details. Due to normal construction tolerances, the room sizes shown may vary slightly. The Builder may change home design, materials, features and methods of construction without prior notice. Model homes may contain some optional features not available through the Builder.