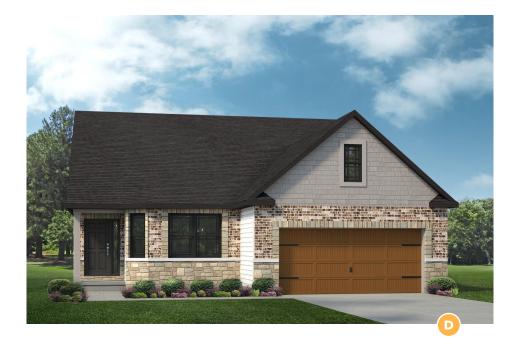

2,648-2,835 Sq. Ft. | 3-5 Bedrooms | 3 Baths

## Buckingham Series THE STANSBURY II - AMBERLEIGH

2,648-2,835 Sq. Ft. | 3-5 Bedrooms | 3 Baths

Second Floor with Loft and Bedroom 4

Second Floor with Bedroom 4 and 5

**Rev. 11/22/23.** This depiction represents an artist's conception of the elevation and floor plan and is not intended to be an exact representation or show specific detailing. Plans remain subject to change without notice. Drawings are not to scale. All measurements shown are approximate and not necessarily to scale. Location, size and construction of doors, windows, wall, fireplaces and any other items depicted may vary depending on elevation preference or choice of options and are subject to change without notice. Some options and elevations shown may not be available in every neighborhood; see Sales Manager for details. Due to normal construction tolerances, the room sizes shown may vary slightly. The Builder may change home design, materials, features and methods of construction without prior notice. Model homes may contain some optional features not available through the Builder.