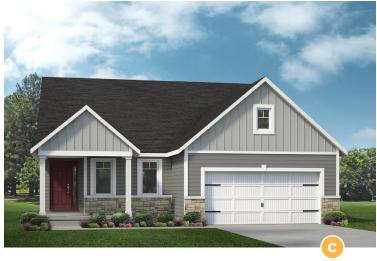

2,648-2,835 Sq. Ft. | 3-5 Bedrooms | 3 Baths

## Buckingham Series THE STANSBURY II - AMBERLEIGH

2,648-2,835 Sq. Ft. | 3-5 Bedrooms | 3 Baths

Second Floor with Loft and Bedroom 4

Second Floor with Bedroom 4 and 5

**Rev. 11/22/23.** This depiction represents an artist's conception of the elevation and floor plan and is not intended to be an exact representation or show specific detailing. Plans remain subject to change without notice. Drawings are not to scale. All measurements shown are approximate and not necessarily to scale. Location, size and construction of doors, windows, wall, fireplaces and any other items depicted may vary depending on elevation preference or choice of options and are subject to change without notice. Some options and elevations shown may not be available in every neighborhood; see Sales Manager for details. Due to normal construction tolerances, the room sizes shown may vary slightly. The Builder may change home design, materials, features and methods of construction without prior notice. Model homes may contain some optional features not available through the Builder.