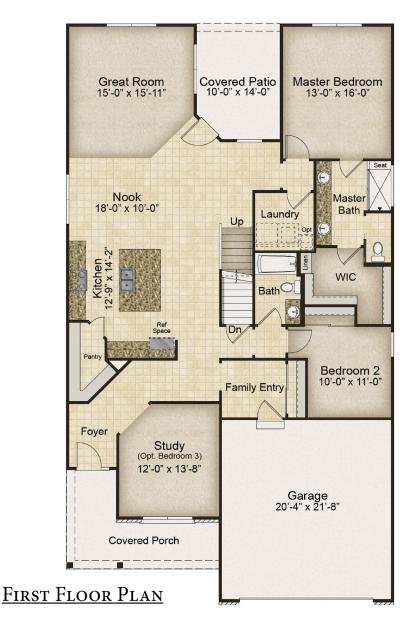

## Buckingham Series THE STANSBURY II - AMBERLEIGH

2,648-2,835 Sq. Ft. | 3-5 Bedrooms | 3 Baths

Second Floor with Loft and Bedroom 4

Second Floor with Bedroom 4 and 5

**Rev. 11/22/23.** This depiction represents an artist's conception of the elevation and floor plan and is not intended to be an exact representation or show specific detailing. Plans remain subject to change without notice. Drawings are not to scale. All measurements shown are approximate and not necessarily to scale. Location, size and construction of doors, windows, wall, fireplaces and any other items depicted may vary depending on elevation preference or choice of options and are subject to change without notice. Some options and elevations shown may not be available in every neighborhood; see Sales Manager for details. Due to normal construction tolerances, the room sizes shown may vary slightly. The Builder may change home design, materials, features and methods of construction without prior notice. Model homes may contain some optional features not available through the Builder.