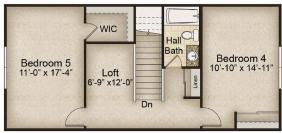

## Buckingham Series THE STANSBURY II - AMBERLEIGH

2,648-2,835 Sq. Ft. | 3-5 Bedrooms | 3 Baths

Second Floor with Loft and Bedroom 4

Second Floor with Bedroom 4 and 5

**Rev. 11/22/23.** This depiction represents an artist's conception of the elevation and floor plan and is not intended to be an exact representation or show specific detailing. Plans remain subject to change without notice. Drawings are not to scale. All measurements shown are approximate and not necessarily to scale. Location, size and construction of doors, windows, wall, fireplaces and any other items depicted may vary depending on elevation preference or choice of options and are subject to change without notice. Some options and elevations shown may not be available in every neighborhood; see Sales Manager for details. Due to normal construction tolerances, the room sizes shown may vary slightly. The Builder may change home design, materials, features and methods of construction without prior notice. Model homes may contain some optional features not available through the Builder.