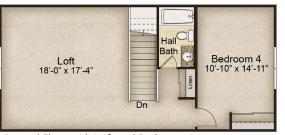

## Buckingham Series THE STANSBURY II - AMBERLEIGH

2,648-2,835 Sq. Ft. | 3-5 Bedrooms | 3 Baths

Second Floor with Loft and Bedroom 4

Second Floor with Bedroom 4 and 5

**Rev. 11/22/23.** This depiction represents an artist's conception of the elevation and floor plan and is not intended to be an exact representation or show specific detailing. Plans remain subject to change without notice. Drawings are not to scale. All measurements shown are approximate and not necessarily to scale. Location, size and construction of doors, windows, wall, fireplaces and any other items depicted may vary depending on elevation preference or choice of options and are subject to change without notice. Some options and elevations shown may not be available in every neighborhood; see Sales Manager for details. Due to normal construction tolerances, the room sizes shown may vary slightly. The Builder may change home design, materials, features and methods of construction without prior notice. Model homes may contain some optional features not available through the Builder.