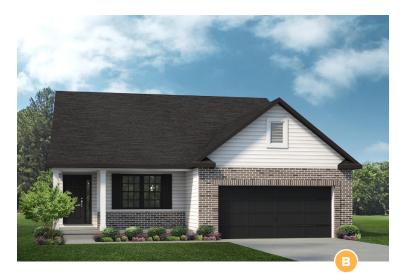

2,648-2,835 Sq. Ft. | 3-5 Bedrooms | 3 Baths

## Buckingham Series THE STANSBURY II - AMBERLEIGH

2,648-2,835 Sq. Ft. | 3-5 Bedrooms | 3 Baths

Second Floor with Loft and Bedroom 4

Second Floor with Bedroom 4 and 5

**Rev. 11/22/23.** This depiction represents an artist's conception of the elevation and floor plan and is not intended to be an exact representation or show specific detailing. Plans remain subject to change without notice. Drawings are not to scale. All measurements shown are approximate and not necessarily to scale. Location, size and construction of doors, windows, wall, fireplaces and any other items depicted may vary depending on elevation preference or choice of options and are subject to change without notice. Some options and elevations shown may not be available in every neighborhood; see Sales Manager for details. Due to normal construction tolerances, the room sizes shown may vary slightly. The Builder may change home design, materials, features and methods of construction without prior notice. Model homes may contain some optional features not available through the Builder.