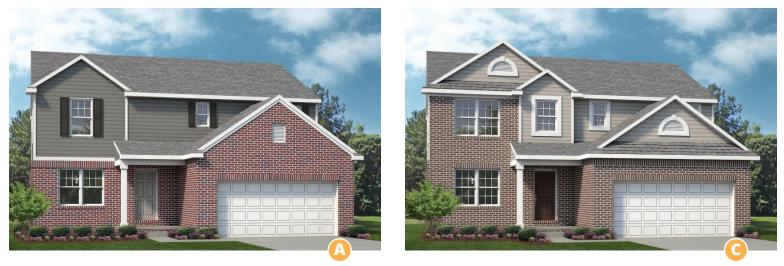

Artisan Series
THE BLOOMINGTON - TRAILWOODS VILLAGES

2,181-2,479 Sq. Ft. | 3-4 Bedrooms | 2.5-3 Baths

Elevation renderings are for representation only. Due to materials used in this community, siding will look slightly different than depicted.