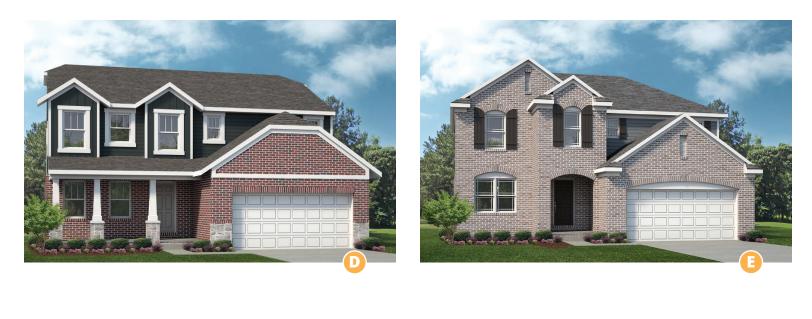

Artisan Series
THE BLOOMINGTON - TRAILWOODS VILLAGES

2,181-2,479 Sq. Ft. | 3-4 Bedrooms | 2.5-3 Baths

Elevation renderings are for representation only. Due to materials used in this community, siding will look slightly different than depicted.