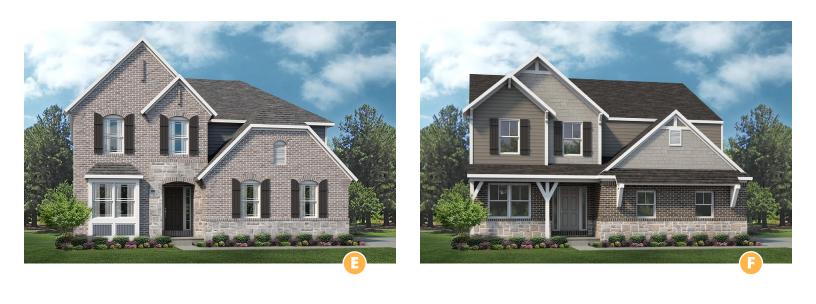

Artisan Series **THE AUSTIN - SCIOVIEW** 2,724-3,172 Sq. Ft. | 4-5 Bedrooms | 2.5-3 Baths

Elevation renderings are for representation only. Due to materials used in this community, siding will look slightly different than depicted.