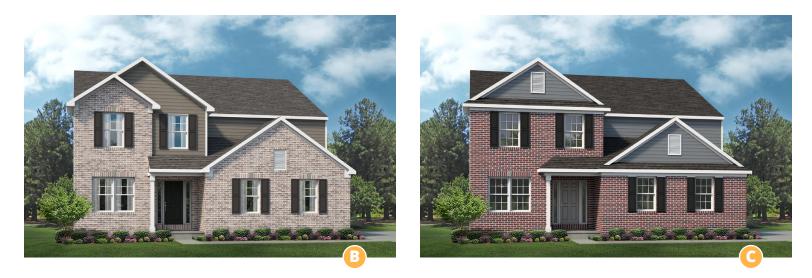

Artisan Series **THE AUSTIN - SCIOVIEW** 2,724-3,172 Sq. Ft. | 4-5 Bedrooms | 2.5-3 Baths

Elevation renderings are for representation only. Due to materials used in this community, siding will look slightly different than depicted.