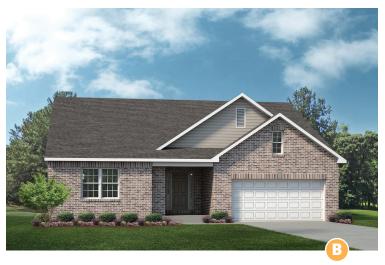

## Artisan Series THE DAVENPORT - ANYWHERE LOMBARDO

1,856-2,247 Sq. Ft. | 3 Bedrooms | 2 Baths

First Floor Plan

**Rev. 1/1/23.** This depiction represents an artist's conception of the elevation and floor plan and is not intended to be an exact representation or show specific detailing. Plans remain subject to change without notice. Drawings are not to scale. All measurements shown are approximate and not necessarily to scale. Location, size and construction of doors, windows, wall, fireplaces and any other items depicted may vary depending on elevation preference or choice of options and are subject to change without notice. Some options and elevations shown may not be available in every neighborhood; see Sales Manager for details. Due to normal construction tolerances, the room sizes shown may vary slightly. The Builder may change home design, materials, features and methods of construction without prior notice. Model homes may contain some optional features not available through the Builder.