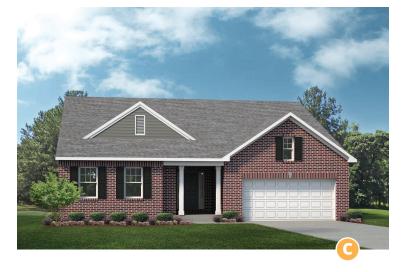

## Artisan Series THE DAVENPORT - ANYWHERE LOMBARDO

1,856-2,247 Sq. Ft. | 3 Bedrooms | 2 Baths

First Floor Plan

**Rev. 1/1/23.** This depiction represents an artist's conception of the elevation and floor plan and is not intended to be an exact representation or show specific detailing. Plans remain subject to change without notice. Drawings are not to scale. All measurements shown are approximate and not necessarily to scale. Location, size and construction of doors, windows, wall, fireplaces and any other items depicted may vary depending on elevation preference or choice of options and are subject to change without notice. Some options and elevations shown may not be available in every neighborhood; see Sales Manager for details. Due to normal construction tolerances, the room sizes shown may vary slightly. The Builder may change home design, materials, features and methods of construction without prior notice. Model homes may contain some optional features not available through the Builder.