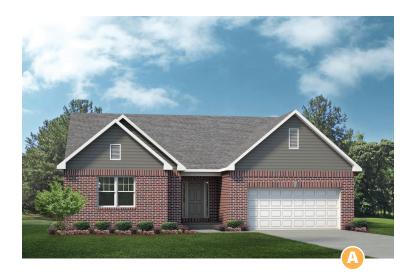

## Artisan Series THE DAVENPORT - ANYWHERE LOMBARDO

1,856-2,247 Sq. Ft. | 3 Bedrooms | 2 Baths

First Floor Plan

**Rev. 1/1/23.** This depiction represents an artist's conception of the elevation and floor plan and is not intended to be an exact representation or show specific detailing. Plans remain subject to change without notice. Drawings are not to scale. All measurements shown are approximate and not necessarily to scale. Location, size and construction of doors, windows, wall, fireplaces and any other items depicted may vary depending on elevation preference or choice of options and are subject to change without notice. Some options and elevations shown may not be available in every neighborhood; see Sales Manager for details. Due to normal construction tolerances, the room sizes shown may vary slightly. The Builder may change home design, materials, features and methods of construction without prior notice. Model homes may contain some optional features not available through the Builder.