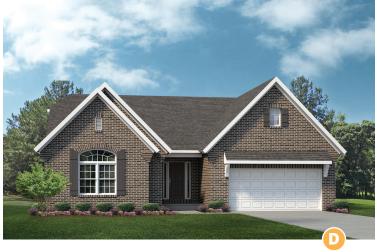

## Artisan Series THE DAVENPORT - ANYWHERE LOMBARDO

1,856-2,247 Sq. Ft. | 3 Bedrooms | 2 Baths

First Floor Plan

**Rev. 1/1/23.** This depiction represents an artist's conception of the elevation and floor plan and is not intended to be an exact representation or show specific detailing. Plans remain subject to change without notice. Drawings are not to scale. All measurements shown are approximate and not necessarily to scale. Location, size and construction of doors, windows, wall, fireplaces and any other items depicted may vary depending on elevation preference or choice of options and are subject to change without notice. Some options and elevations shown may not be available in every neighborhood; see Sales Manager for details. Due to normal construction tolerances, the room sizes shown may vary slightly. The Builder may change home design, materials, features and methods of construction without prior notice. Model homes may contain some optional features not available through the Builder.