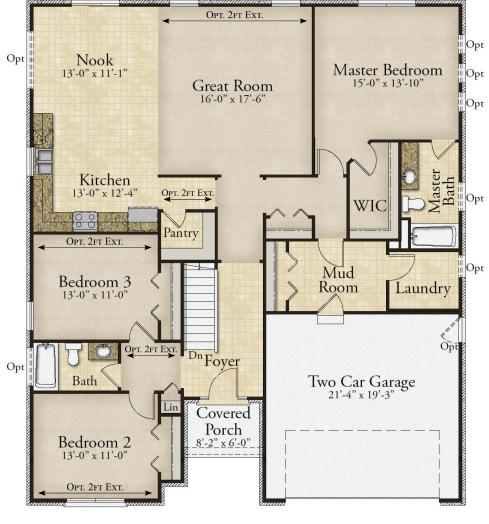

## Artisan Series THE DAVENPORT - ANYWHERE LOMBARDO

1,856-2,247 Sq. Ft. | 3 Bedrooms | 2 Baths

First Floor Plan

**Rev. 1/1/23.** This depiction represents an artist's conception of the elevation and floor plan and is not intended to be an exact representation or show specific detailing. Plans remain subject to change without notice. Drawings are not to scale. All measurements shown are approximate and not necessarily to scale. Location, size and construction of doors, windows, wall, fireplaces and any other items depicted may vary depending on elevation preference or choice of options and are subject to change without notice. Some options and elevations shown may not be available in every neighborhood; see Sales Manager for details. Due to normal construction tolerances, the room sizes shown may vary slightly. The Builder may change home design, materials, features and methods of construction without prior notice. Model homes may contain some optional features not available through the Builder.