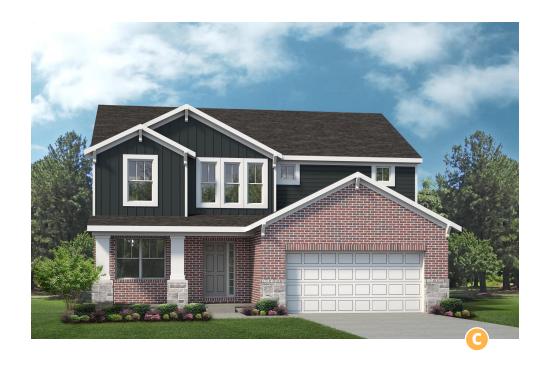

## THE COLUMBIA - CONCORD PARK

2,552-2,707 Sq. Ft. | 4 Bedrooms | 2.5-3 Baths

## THE COLUMBIA

2,552-2,707 Sq. Ft. | 4 Bedrooms | 2.5-3 Baths

SECOND FLOOR PLAN

FIRST FLOOR PLAN

**Rev. 1/1/23.** This depiction represents an artist's conception of the elevation and floor plan and is not intended to be an exact representation or show specific detailing. Plans remain subject to change without notice. Drawings are not to scale. All measurements shown are approximate and not necessarily to scale. Location, size and construction of doors, windows, wall, fireplaces and any other items depicted may vary depending on elevation preference or choice of options and are subject to change without notice. Some options and elevations shown may not be available in every neighborhood; see Sales Manager for details. Due to normal construction tolerances, the room sizes shown may vary slightly. The Builder may change home design, materials, features and methods of construction without prior notice. Model homes may contain some optional features not available through the Builder.