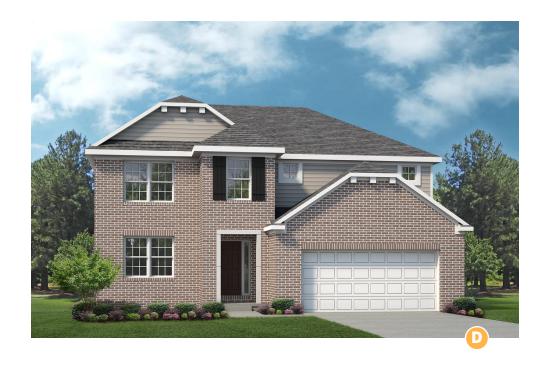

## THE COLUMBIA - CONCORD PARK

2,552-2,707 Sq. Ft. | 4 Bedrooms | 2.5-3 Baths

## THE COLUMBIA

2,552-2,707 Sq. Ft. | 4 Bedrooms | 2.5-3 Baths

SECOND FLOOR PLAN

FIRST FLOOR PLAN

**Rev. 1/1/23.** This depiction represents an artist's conception of the elevation and floor plan and is not intended to be an exact representation or show specific detailing. Plans remain subject to change without notice. Drawings are not to scale. All measurements shown are approximate and not necessarily to scale. Location, size and construction of doors, windows, wall, fireplaces and any other items depicted may vary depending on elevation preference or choice of options and are subject to change without notice. Some options and elevations shown may not be available in every neighborhood; see Sales Manager for details. Due to normal construction tolerances, the room sizes shown may vary slightly. The Builder may change home design, materials, features and methods of construction without prior notice. Model homes may contain some optional features not available through the Builder.