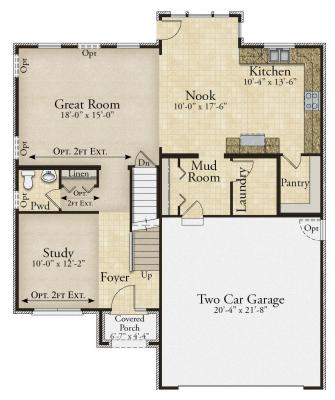

## THE COLUMBIA

2,552-2,707 Sq. Ft. | 4 Bedrooms | 2.5-3 Baths

SECOND FLOOR PLAN

FIRST FLOOR PLAN

**Rev. 1/1/23.** This depiction represents an artist's conception of the elevation and floor plan and is not intended to be an exact representation or show specific detailing. Plans remain subject to change without notice. Drawings are not to scale. All measurements shown are approximate and not necessarily to scale. Location, size and construction of doors, windows, wall, fireplaces and any other items depicted may vary depending on elevation preference or choice of options and are subject to change without notice. Some options and elevations shown may not be available in every neighborhood; see Sales Manager for details. Due to normal construction tolerances, the room sizes shown may vary slightly. The Builder may change home design, materials, features and methods of construction without prior notice. Model homes may contain some optional features not available through the Builder.