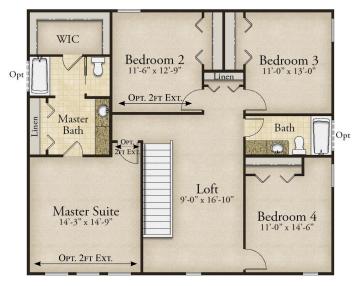

## THE COLUMBIA

2,552-2,707 Sq. Ft. | 4 Bedrooms | 2.5-3 Baths

SECOND FLOOR PLAN

FIRST FLOOR PLAN

**Rev. 1/1/23.** This depiction represents an artist's conception of the elevation and floor plan and is not intended to be an exact representation or show specific detailing. Plans remain subject to change without notice. Drawings are not to scale. All measurements shown are approximate and not necessarily to scale. Location, size and construction of doors, windows, wall, fireplaces and any other items depicted may vary depending on elevation preference or choice of options and are subject to change without notice. Some options and elevations shown may not be available in every neighborhood; see Sales Manager for details. Due to normal construction tolerances, the room sizes shown may vary slightly. The Builder may change home design, materials, features and methods of construction without prior notice. Model homes may contain some optional features not available through the Builder.