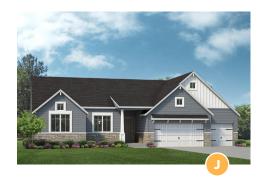

## THE INDIGO - BRECKENRIDGE PARK

2,569-2,781 Sq. Ft. | 3-4 Bedrooms | 2.5 Baths

All elevations will require ARB approval.

Homes in the Columbia area generally come with a slab foundation as standard. A basement, as currently shown on the floor plan, is optional. Please see a Lombardo Homes sales manager for details.