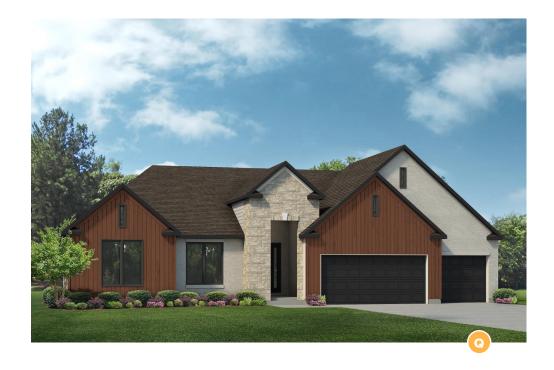

## THE INDIGO - BRECKENRIDGE PARK

2,569-2,781 Sq. Ft. | 3-4 Bedrooms | 2.5 Baths

All elevations will require ARB approval.

Homes in the Columbia area generally come with a slab foundation as standard. A basement, as currently shown on the floor plan, is optional. Please see a Lombardo Homes sales manager for details.