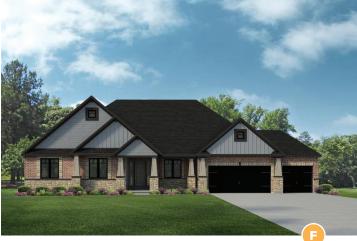

## Traditions Series THE GLACIER - ANYWHERE LOMBARDO

2,831-3,046 Sq. Ft. | 4 Bedrooms | 2.5-3.5 Baths

Elevation shown with optional dormer.

All elevations will require ARB approval.

Homes in the Columbia area generally come with a slab foundation as standard. A basement, as currently shown on the floor plan, is optional. Please see a Lombardo Homes sales manager for details.