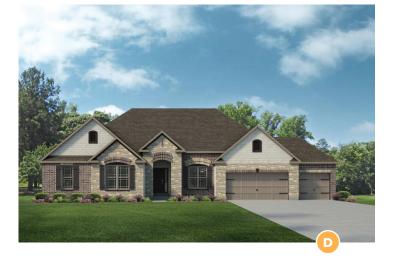

## Traditions Series THE GLACIER - ANYWHERE LOMBARDO

2,831-3,046 Sq. Ft. | 4 Bedrooms | 2.5-3.5 Baths

Elevation shown with optional dormer.

All elevations will require ARB approval.

Homes in the Columbia area generally come with a slab foundation as standard. A basement, as currently shown on the floor plan, is optional. Please see a Lombardo Homes sales manager for details.