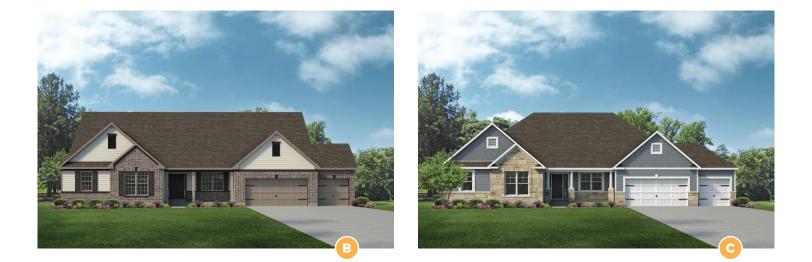

## Traditions Series THE GLACIER - ANYWHERE LOMBARDO

2,831-3,046 Sq. Ft. | 4 Bedrooms | 2.5-3.5 Baths

Elevation shown with optional dormer.

All elevations will require ARB approval.

Homes in the Columbia area generally come with a slab foundation as standard. A basement, as currently shown on the floor plan, is optional. Please see a Lombardo Homes sales manager for details.