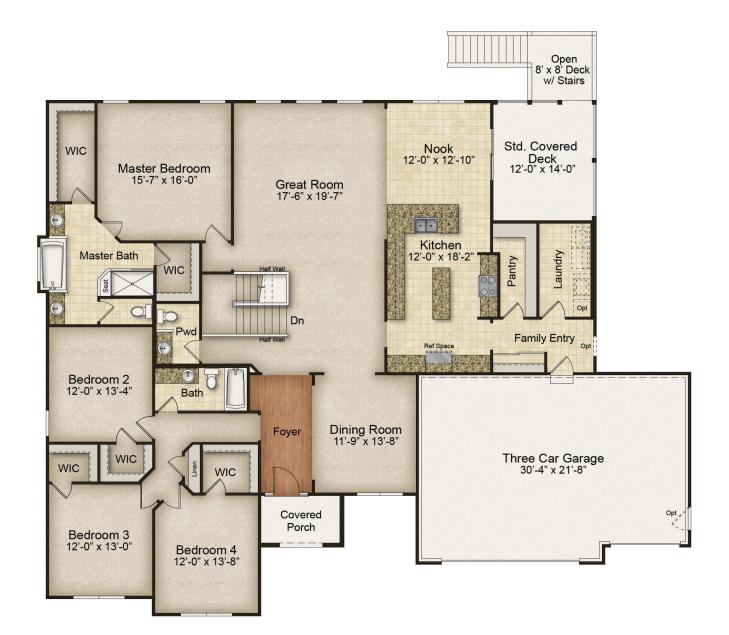

Traditions Series **THE GLACIER** 2,831-3,046 Sq. Ft. | 4 Bedrooms | 2.5-3.5 Baths

FIRST FLOOR PLAN

Share your dreams with your sales manager!

**Rev. 1/1/23.** This depiction represents an artist's conception of the elevation and floor plan and is not intended to be an exact representation or show specific detailing. Plans remain subject to change without notice. Drawings are not to scale. All measurements shown are approximate and not necessarily to scale. Location, size and construction of doors, windows, wall, fireplaces and any other items depicted may vary depending on elevation preference or choice of options and are subject to change without notice. Some options and elevations shown may not be available in every neighborhood; see Sales Manager for details. Due to normal construction tolerances, the room sizes shown may vary slightly. The Builder may change home design, materials, features and methods of construction without prior notice. Model homes may contain some optional features not available through the Builder.