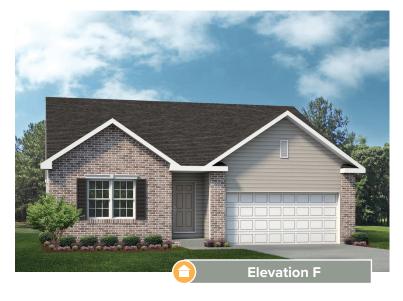

## THE TAMARACK - ANYWHERE LOMBARDO

1,385-1,397 Sq. Ft. | 3 Bedrooms | 2 Baths

## THE TAMARACK

1,385-1,397 Sq. Ft. | 3 Bedrooms | 2 Baths

Rev. 1/1/23. This depiction represents an artist's conception of the elevation and floor plan and is not intended to be an exact representation or show specific detailing. Plans remain subject to change without notice. Drawings are not to scale. All measurements shown are approximate and not necessarily to scale. Location, size and construction of doors, windows, wall, fireplaces and any other items depicted may vary depending on elevation preference or choice of options and are subject to change without notice. Some options and elevations shown may not be available in every neighborhood; see Sales Manager for details. Due to normal construction tolerances, the room sizes shown may vary slightly. The Builder may change home design, materials, features and methods of construction without prior notice. Model homes may contain some optional features not available through the Builder.