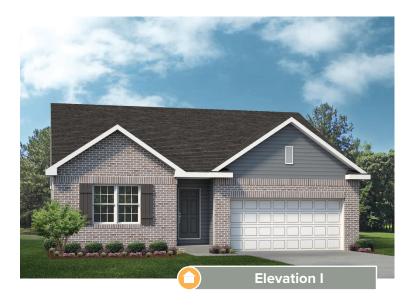

## THE TAMARACK - ANYWHERE LOMBARDO

1,385-1,397 Sq. Ft. | 3 Bedrooms | 2 Baths

## THE TAMARACK

1,385-1,397 Sq. Ft. | 3 Bedrooms | 2 Baths

Rev. 1/1/23. This depiction represents an artist's conception of the elevation and floor plan and is not intended to be an exact representation or show specific detailing. Plans remain subject to change without notice. Drawings are not to scale. All measurements shown are approximate and not necessarily to scale. Location, size and construction of doors, windows, wall, fireplaces and any other items depicted may vary depending on elevation preference or choice of options and are subject to change without notice. Some options and elevations shown may not be available in every neighborhood; see Sales Manager for details. Due to normal construction tolerances, the room sizes shown may vary slightly. The Builder may change home design, materials, features and methods of construction without prior notice. Model homes may contain some optional features not available through the Builder.