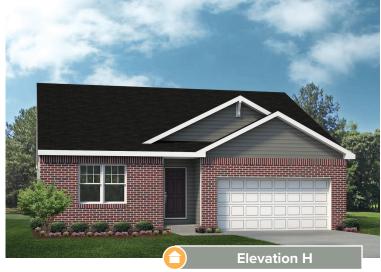

## THE TAMARACK - ANYWHERE LOMBARDO

1,385-1,397 Sq. Ft. | 3 Bedrooms | 2 Baths

## THE TAMARACK

1,385-1,397 Sq. Ft. | 3 Bedrooms | 2 Baths

Rev. 1/1/23. This depiction represents an artist's conception of the elevation and floor plan and is not intended to be an exact representation or show specific detailing. Plans remain subject to change without notice. Drawings are not to scale. All measurements shown are approximate and not necessarily to scale. Location, size and construction of doors, windows, wall, fireplaces and any other items depicted may vary depending on elevation preference or choice of options and are subject to change without notice. Some options and elevations shown may not be available in every neighborhood; see Sales Manager for details. Due to normal construction tolerances, the room sizes shown may vary slightly. The Builder may change home design, materials, features and methods of construction without prior notice. Model homes may contain some optional features not available through the Builder.