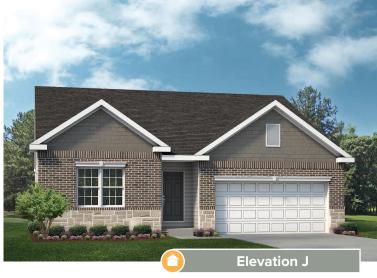

## THE TAMARACK - ANYWHERE LOMBARDO

1,385-1,397 Sq. Ft. | 3 Bedrooms | 2 Baths

## THE TAMARACK

1,385-1,397 Sq. Ft. | 3 Bedrooms | 2 Baths

Rev. 1/1/23. This depiction represents an artist's conception of the elevation and floor plan and is not intended to be an exact representation or show specific detailing. Plans remain subject to change without notice. Drawings are not to scale. All measurements shown are approximate and not necessarily to scale. Location, size and construction of doors, windows, wall, fireplaces and any other items depicted may vary depending on elevation preference or choice of options and are subject to change without notice. Some options and elevations shown may not be available in every neighborhood; see Sales Manager for details. Due to normal construction tolerances, the room sizes shown may vary slightly. The Builder may change home design, materials, features and methods of construction without prior notice. Model homes may contain some optional features not available through the Builder.