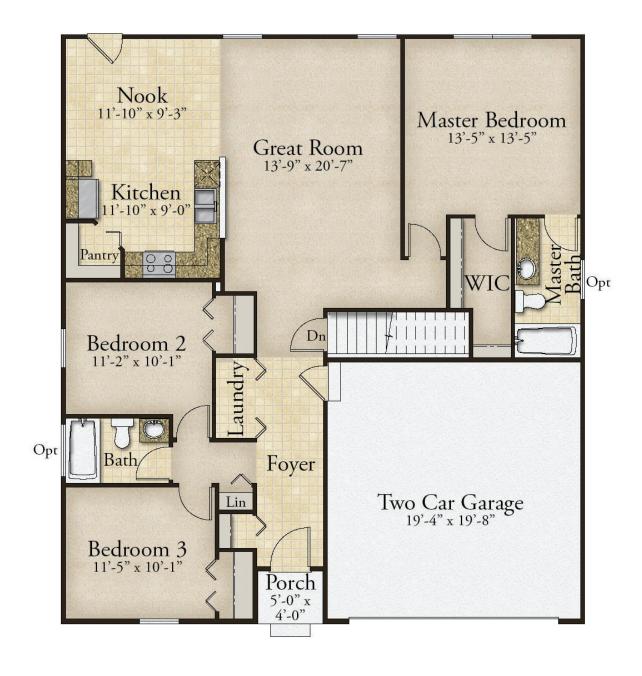

## THE TAMARACK - ANYWHERE LOMBARDO

1,385-1,397 Sq. Ft. | 3 Bedrooms | 2 Baths

## THE TAMARACK

1,385-1,397 Sq. Ft. | 3 Bedrooms | 2 Baths

Rev. 1/1/23. This depiction represents an artist's conception of the elevation and floor plan and is not intended to be an exact representation or show specific detailing. Plans remain subject to change without notice. Drawings are not to scale. All measurements shown are approximate and not necessarily to scale. Location, size and construction of doors, windows, wall, fireplaces and any other items depicted may vary depending on elevation preference or choice of options and are subject to change without notice. Some options and elevations shown may not be available in every neighborhood; see Sales Manager for details. Due to normal construction tolerances, the room sizes shown may vary slightly. The Builder may change home design, materials, features and methods of construction without prior notice. Model homes may contain some optional features not available through the Builder.