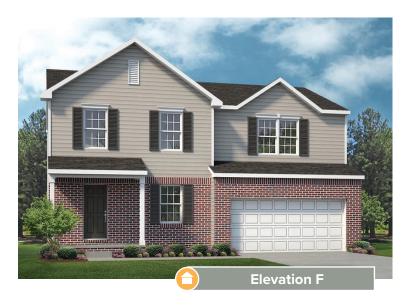

## THE CHARLEVOIX - ANYWHERE LOMBARDO

2,161-2,191 Sq. Ft. | 3 Bedrooms | 2.5 Baths

## THE CHARLEVOIX

2,161-2,191 Sq. Ft. | 3 Bedrooms | 2.5 Baths

FIRST FLOOR PLAN

**Rev. 1/1/23.** This depiction represents an artist's conception of the elevation and floor plan and is not intended to be an exact representation or show specific detailing. Plans remain subject to change without notice. Drawings are not to scale. All measurements shown are approximate and not necessarily to scale. Location, size and construction of doors, windows, wall, fireplaces and any other items depicted may vary depending on elevation preference or choice of options and are subject to change without notice. Some options and elevations shown may not be available in every neighborhood; see Sales Manager for details. Due to normal construction tolerances, the room sizes shown may vary slightly. The Builder may change home design, materials, features and methods of construction without prior notice. Model homes may contain some optional features not available through the Builder.