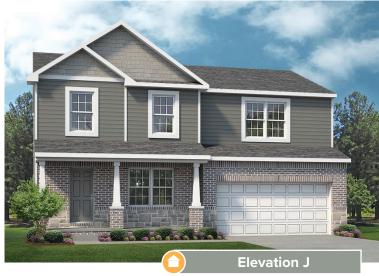

## THE CHARLEVOIX - ANYWHERE LOMBARDO

2,161-2,191 Sq. Ft. | 3 Bedrooms | 2.5 Baths

## THE CHARLEVOIX

2,161-2,191 Sq. Ft. | 3 Bedrooms | 2.5 Baths

FIRST FLOOR PLAN

**Rev. 1/1/23.** This depiction represents an artist's conception of the elevation and floor plan and is not intended to be an exact representation or show specific detailing. Plans remain subject to change without notice. Drawings are not to scale. All measurements shown are approximate and not necessarily to scale. Location, size and construction of doors, windows, wall, fireplaces and any other items depicted may vary depending on elevation preference or choice of options and are subject to change without notice. Some options and elevations shown may not be available in every neighborhood; see Sales Manager for details. Due to normal construction tolerances, the room sizes shown may vary slightly. The Builder may change home design, materials, features and methods of construction without prior notice. Model homes may contain some optional features not available through the Builder.