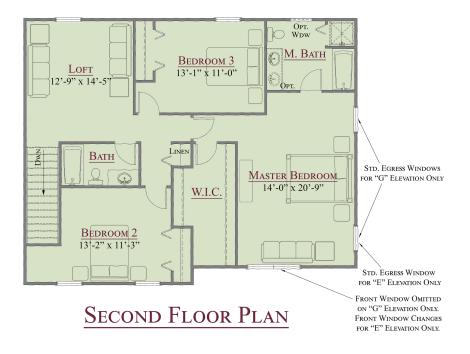

## THE CHARLEVOIX - ANYWHERE LOMBARDO

2,161-2,191 Sq. Ft. | 3 Bedrooms | 2.5 Baths

## THE CHARLEVOIX

2,161-2,191 Sq. Ft. | 3 Bedrooms | 2.5 Baths

FIRST FLOOR PLAN

**Rev. 1/1/23.** This depiction represents an artist's conception of the elevation and floor plan and is not intended to be an exact representation or show specific detailing. Plans remain subject to change without notice. Drawings are not to scale. All measurements shown are approximate and not necessarily to scale. Location, size and construction of doors, windows, wall, fireplaces and any other items depicted may vary depending on elevation preference or choice of options and are subject to change without notice. Some options and elevations shown may not be available in every neighborhood; see Sales Manager for details. Due to normal construction tolerances, the room sizes shown may vary slightly. The Builder may change home design, materials, features and methods of construction without prior notice. Model homes may contain some optional features not available through the Builder.