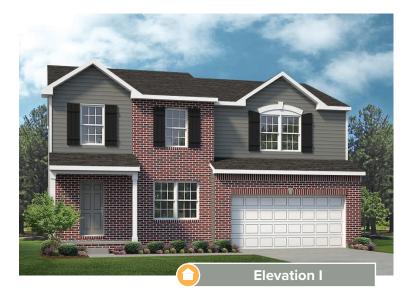

## THE CHARLEVOIX - ANYWHERE LOMBARDO

2,161-2,191 Sq. Ft. | 3 Bedrooms | 2.5 Baths

## THE CHARLEVOIX

2,161-2,191 Sq. Ft. | 3 Bedrooms | 2.5 Baths

FIRST FLOOR PLAN

**Rev. 1/1/23.** This depiction represents an artist's conception of the elevation and floor plan and is not intended to be an exact representation or show specific detailing. Plans remain subject to change without notice. Drawings are not to scale. All measurements shown are approximate and not necessarily to scale. Location, size and construction of doors, windows, wall, fireplaces and any other items depicted may vary depending on elevation preference or choice of options and are subject to change without notice. Some options and elevations shown may not be available in every neighborhood; see Sales Manager for details. Due to normal construction tolerances, the room sizes shown may vary slightly. The Builder may change home design, materials, features and methods of construction without prior notice. Model homes may contain some optional features not available through the Builder.