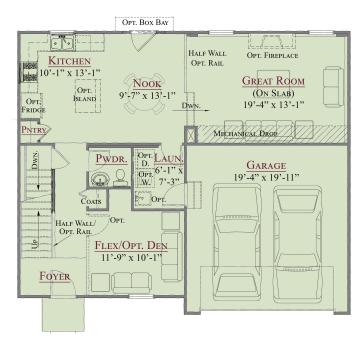

## THE CHARLEVOIX - ANYWHERE LOMBARDO

2,161-2,191 Sq. Ft. | 3 Bedrooms | 2.5 Baths

## THE CHARLEVOIX

2,161-2,191 Sq. Ft. | 3 Bedrooms | 2.5 Baths

FIRST FLOOR PLAN

**Rev. 1/1/23.** This depiction represents an artist's conception of the elevation and floor plan and is not intended to be an exact representation or show specific detailing. Plans remain subject to change without notice. Drawings are not to scale. All measurements shown are approximate and not necessarily to scale. Location, size and construction of doors, windows, wall, fireplaces and any other items depicted may vary depending on elevation preference or choice of options and are subject to change without notice. Some options and elevations shown may not be available in every neighborhood; see Sales Manager for details. Due to normal construction tolerances, the room sizes shown may vary slightly. The Builder may change home design, materials, features and methods of construction without prior notice. Model homes may contain some optional features not available through the Builder.