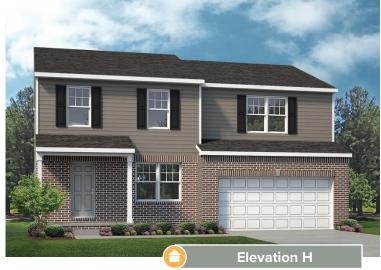

## THE CHARLEVOIX - ANYWHERE LOMBARDO

2,161-2,191 Sq. Ft. | 3 Bedrooms | 2.5 Baths

## THE CHARLEVOIX

2,161-2,191 Sq. Ft. | 3 Bedrooms | 2.5 Baths

FIRST FLOOR PLAN

**Rev. 1/1/23.** This depiction represents an artist's conception of the elevation and floor plan and is not intended to be an exact representation or show specific detailing. Plans remain subject to change without notice. Drawings are not to scale. All measurements shown are approximate and not necessarily to scale. Location, size and construction of doors, windows, wall, fireplaces and any other items depicted may vary depending on elevation preference or choice of options and are subject to change without notice. Some options and elevations shown may not be available in every neighborhood; see Sales Manager for details. Due to normal construction tolerances, the room sizes shown may vary slightly. The Builder may change home design, materials, features and methods of construction without prior notice. Model homes may contain some optional features not available through the Builder.