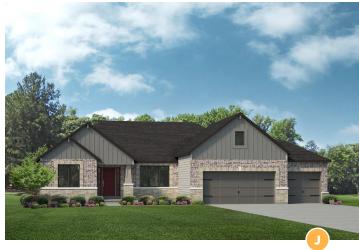

## **THE GENEVA**

2,341-2,554 Sq. Ft. | 3-4 Bedrooms | 2.5 Baths

## THE GENEVA

2,341-2,636 Sq. Ft. | 3-4 Bedrooms | 2.5 Baths

**Rev. 1/1/23.** This depiction represents an artist's conception of the elevation and floor plan and is not intended to be an exact representation or show specific detailing. Plans remain subject to change without notice. Drawings are not to scale. All measurements shown are approximate and not necessarily to scale. Location, size and construction of doors, windows, wall, fireplaces and any other items depicted may vary depending on elevation preference or choice of options and are subject to change without notice. Some options and elevations shown may not be available in every neighborhood; see Sales Manager for details. Due to normal construction tolerances, the room sizes shown may vary slightly. The Builder may change home design, materials, features and methods of construction without prior notice. Model homes may contain some optional features not available through the Builder.