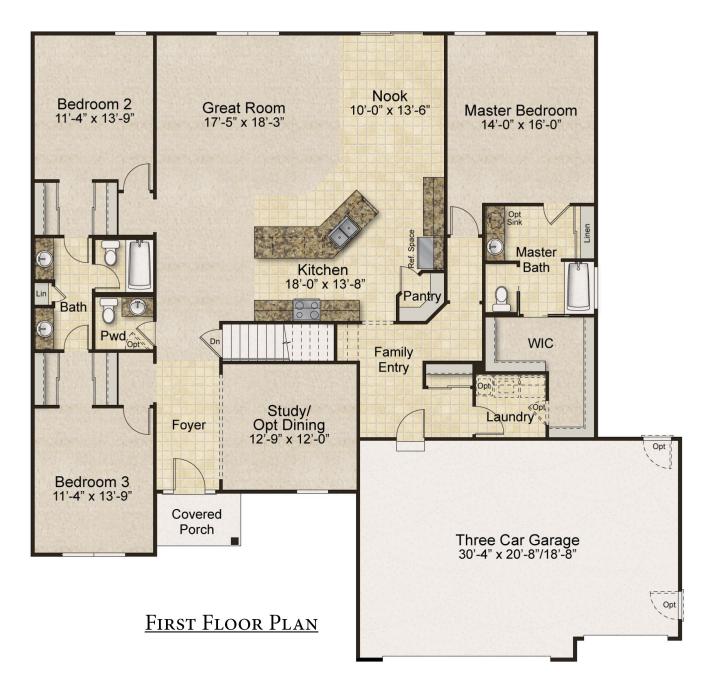

## THE GENEVA

2,341-2,636 Sq. Ft. | 3-4 Bedrooms | 2.5 Baths

**Rev. 1/1/23.** This depiction represents an artist's conception of the elevation and floor plan and is not intended to be an exact representation or show specific detailing. Plans remain subject to change without notice. Drawings are not to scale. All measurements shown are approximate and not necessarily to scale. Location, size and construction of doors, windows, wall, fireplaces and any other items depicted may vary depending on elevation preference or choice of options and are subject to change without notice. Some options and elevations shown may not be available in every neighborhood; see Sales Manager for details. Due to normal construction tolerances, the room sizes shown may vary slightly. The Builder may change home design, materials, features and methods of construction without prior notice. Model homes may contain some optional features not available through the Builder.