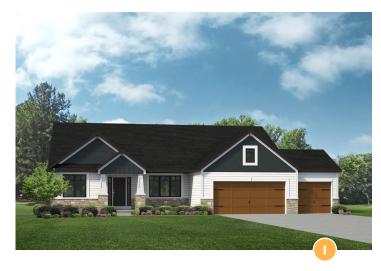

## **THE GENEVA**

2,341-2,554 Sq. Ft. | 3-4 Bedrooms | 2.5 Baths

## THE GENEVA

2,341-2,636 Sq. Ft. | 3-4 Bedrooms | 2.5 Baths

**Rev. 1/1/23.** This depiction represents an artist's conception of the elevation and floor plan and is not intended to be an exact representation or show specific detailing. Plans remain subject to change without notice. Drawings are not to scale. All measurements shown are approximate and not necessarily to scale. Location, size and construction of doors, windows, wall, fireplaces and any other items depicted may vary depending on elevation preference or choice of options and are subject to change without notice. Some options and elevations shown may not be available in every neighborhood; see Sales Manager for details. Due to normal construction tolerances, the room sizes shown may vary slightly. The Builder may change home design, materials, features and methods of construction without prior notice. Model homes may contain some optional features not available through the Builder.