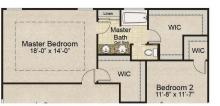

Great Room Fireplace

Great Room Bay

Deluxe Master Bath

Additional Master Suite Walk-In Closet

Luxury Master Bath

**Optional Second Floor Layout** with Luxury Master Bath

**Optional Second Floor Layout** with Deluxe Master Bath