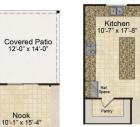

Luxury Kitchen

**Built-Ins and** Chef's Kitchen with Stone Arch

Luxury Kitchen with Built-Ins and Chef's Kitchen

Family Entry

**Covered** Patio

First-Floor Laundry

Sun Room with Sun Room Fireplace

Study ILO **Dining Room** 