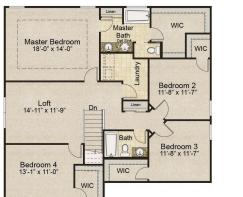

Optional Second Floor Layout with Bedroom 4

Optional Second Floor Layout with Additional Master Suite Walk-In Closet

**Rev. 1/1/23.** This depiction represents an artist's conception of the elevation and floor plan and is not intended to be an exact representation or show specific detailing. Plans remain subject to change without notice. Drawings are not to scale. All measurements shown are approximate and not necessarily to scale. Location, size and construction of doors, windows, wall, fireplaces and any other items depicted may vary depending on elevation preference or choice of options and are subject to change without notice. Some options and elevations shown may not be available in every neighborhood; see Sales Manager for details. Due to normal construction tolerances, the room sizes shown may vary slightly. The Builder may change home design, materials, features and methods of construction without prior notice. Model homes may contain some optional features not available through the Builder.