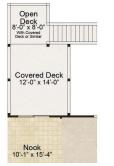

tool and floor plan options

**Covered Deck** 

Luxury Kitchen with Nook Box Out

Nook 9'-8" x 17'-8

/0\

Sunroom 12'-0" x 14'-0

Nook 10'-1" x 15'-4'

Kitchen Island