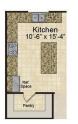

tool and floor plan options

**Covered Deck** 

Luxury Kitchen with Nook Box Out

Nook 9'-8" x 17'-8

/0\

Sunroom 12'-0" x 14'-0

Nook 10'-1" x 15'-4'

Kitchen Island

Luxury Kitchen

**Built-Ins and** Chef's Kitchen with Stone Arch

Luxury Kitchen with Built-Ins and Chef's Kitchen

Family Entry

**Covered** Patio

First-Floor Laundry

Sun Room with Sun Room Fireplace

Study ILO **Dining Room** 