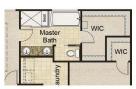

Great Room Fireplace

Great Room Bay

Deluxe Master Bath

Additional Master Suite Walk-In Closet

Luxury Master Bath

**Optional Second Floor Layout** with Luxury Master Bath

**Optional Second Floor Layout** with Deluxe Master Bath