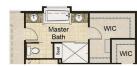

Great Room Fireplace

Great Room Bay

Deluxe Master Bath

Additional Master Suite Walk-In Closet

Luxury Master Bath

**Optional Second Floor Layout** with Luxury Master Bath

**Optional Second Floor Layout** with Deluxe Master Bath