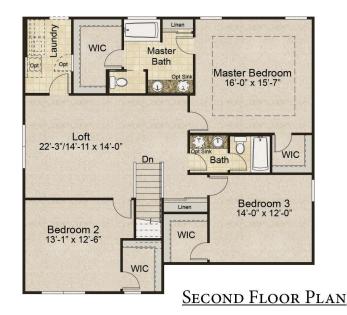

Great Room Fireplace

Great Room Bay

Deluxe Master Bath

Additional Master Suite Walk-In Closet

Luxury Master Bath

**Optional Second Floor Layout** with Luxury Master Bath

**Optional Second Floor Layout** with Deluxe Master Bath

Optional Second Floor Layout with Bedroom 4

Optional Second Floor Layout with Additional Master Suite Walk-In Closet

**Rev. 1/1/23.** This depiction represents an artist's conception of the elevation and floor plan and is not intended to be an exact representation or show specific detailing. Plans remain subject to change without notice. Drawings are not to scale. All measurements shown are approximate and not necessarily to scale. Location, size and construction of doors, windows, wall, fireplaces and any other items depicted may vary depending on elevation preference or choice of options and are subject to change without notice. Some options and elevations shown may not be available in every neighborhood; see Sales Manager for details. Due to normal construction tolerances, the room sizes shown may vary slightly. The Builder may change home design, materials, features and methods of construction without prior notice. Model homes may contain some optional features not available through the Builder.