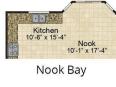

tool and floor plan options

**Covered Deck** 

Luxury Kitchen with Nook Box Out

Nook 9'-8" x 17'-8

/0\

Sunroom 12'-0" x 14'-0

Nook 10'-1" x 15'-4'

Kitchen Island