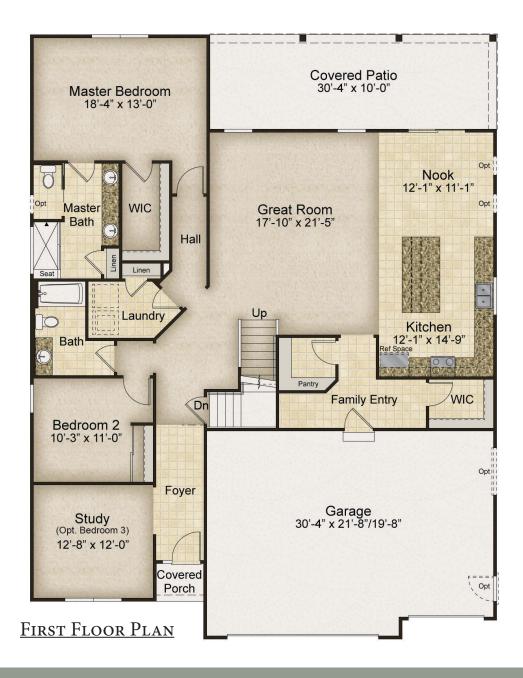

Eagles Nest with Loft and Bedroom 4

Eagles Nest with Bedroom 4 and 5

**Rev. 11/22/23.** This depiction represents an artist's conception of the elevation and floor plan and is not intended to be an exact representation or show specific detailing. Plans remain subject to change without notice. Drawings are not to scale. All measurements shown are approximate and not necessarily to scale. Location, size and construction of doors, windows, wall, fireplaces and any other items depicted may vary depending on elevation preference or choice of options and are subject to change without notice. Some options and elevations shown may not be available in every neighborhood; see Sales Manager for details. Due to normal construction tolerances, the room sizes shown may vary slightly. The Builder may change home design, materials, features and methods of construction without prior notice. Model homes may contain some optional features not available through the Builder.