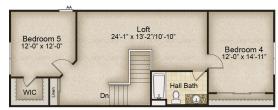

Eagles Nest with Loft and Bedroom 4

Eagles Nest with Bedroom 4 and 5

**Rev. 11/22/23.** This depiction represents an artist's conception of the elevation and floor plan and is not intended to be an exact representation or show specific detailing. Plans remain subject to change without notice. Drawings are not to scale. All measurements shown are approximate and not necessarily to scale. Location, size and construction of doors, windows, wall, fireplaces and any other items depicted may vary depending on elevation preference or choice of options and are subject to change without notice. Some options and elevations shown may not be available in every neighborhood; see Sales Manager for details. Due to normal construction tolerances, the room sizes shown may vary slightly. The Builder may change home design, materials, features and methods of construction without prior notice. Model homes may contain some optional features not available through the Builder.