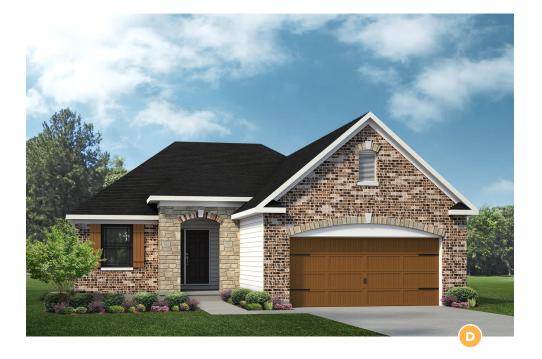

Buckingham Series **THE GLENWYCK - AMBERLEIGH** 1,630-1,849 Sq. Ft. | 2-3 Bedrooms | 2 Baths

4 Research Park Dr., Ste 130 | St. Charles, MO 63304 | Iombardohomes.com Revised 11/22/23. Copyright © 2016 Lombardo Homes of St. Louis, LLC. All Rights Reserved.