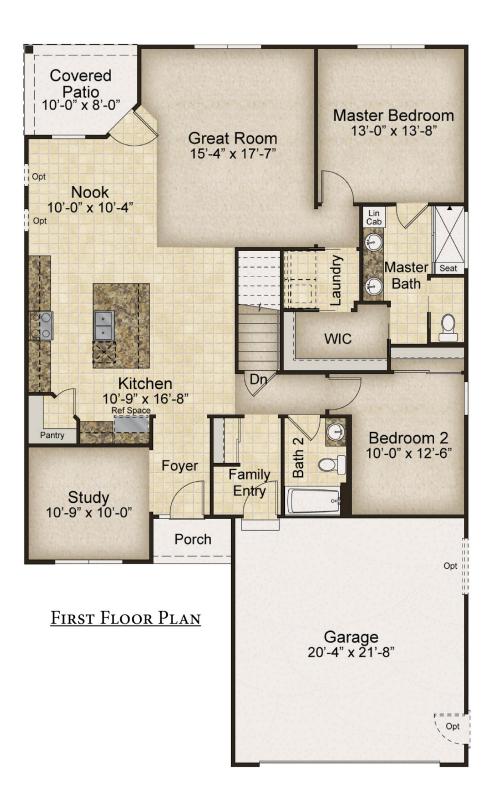

Buckingham Series **THE GLENWYCK - AMBERLEIGH** 1,630-1,849 Sq. Ft. | 2-3 Bedrooms | 2 Baths

4 Research Park Dr., Ste 130 | St. Charles, MO 63304 | Iombardohomes.com Revised 11/22/23. Copyright © 2016 Lombardo Homes of St. Louis, LLC. All Rights Reserved.

**Rev. 2/6/24.** This depiction represents an artist's conception of the elevation and floor plan and is not intended to be an exact representation or show specific detailing. Plans remain subject to change without notice. Drawings are not to scale. All measurements shown are approximate and not necessarily to scale. Location, size and construction of doors, windows, wall, fireplaces and any other items depicted may vary depending on elevation preference or choice of options and are subject to change without notice. Some options and elevations shown may not be available in every neighborhood; see Sales Manager for details. Due to normal construction tolerances, the room sizes shown may vary slightly. The Builder may change home design, materials, features and methods of construction without prior notice. Model homes may contain some optional features not available through the Builder.