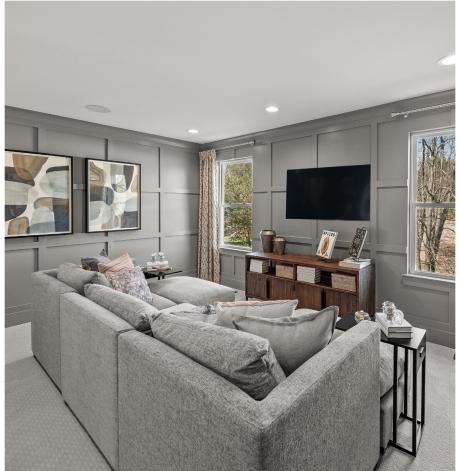

# PAINT COLOR GUIDE

Love the look of the Princeton at Avon Heights? Here's a full list of the paint colors used in the home.



# AVON HEIGHTS PRINCETON: GENERAL COLORS



## WALLS

Color: Drift of Mist Code: 9166 Finish: Flat

#### TRIM

Color: Pure White Code: 7005 Finish: Semi-gloss

#### CEILING

Color: Ceiling Bright White Code: 7007 Finish: Flat



## MASTER BEDROOM & BATH MAIN COLOR

Color: Earl Gray Code: 7660 Finish: Flat



#### BEDROOM & POWDER WALL COLOR

Color: Earl Gray Code: 7660 Finish: Flat





#### LOFT WALL COLOR

Color: Earl Gray Code: 7660 Finish: Semi-gloss



## DEN WALL COLOR

Color: Grays Harbor Code: 6236 Finish: Flat

#### MUDROOM, BATH, & LAUNDRY ACCENT COLOR

Color: Dorian Gray Code: 7017 Finish: Flat





## BEDROOM WALL COLOR

Color: Riverway Code: 6222 Finish: Flat

## BEDROOM ACCENT COLOR

Color: Delft Code: 9134 Finish: Flat