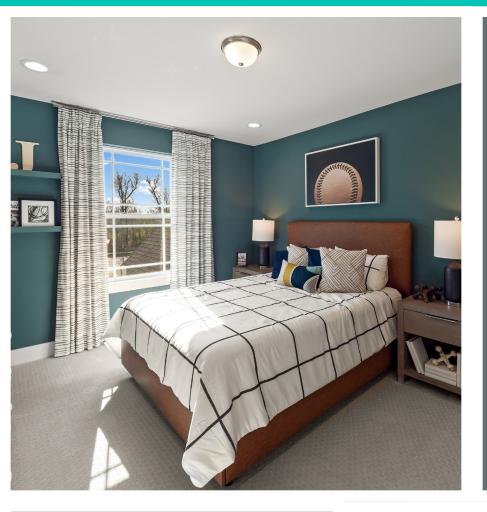

# PAINT COLOR GUIDE

Love the look of the Princeton at Avon Heights? Here's a full list of the paint colors used in the home.



# AVON HEIGHTS PRINCETON: GENERAL COLORS



## WALLS

Color: Drift of Mist Code: 9166 Finish: Flat

#### TRIM

Color: Pure White Code: 7005 Finish: Semi-gloss

#### CEILING

Color: Ceiling Bright White Code: 7007 Finish: Flat



## MASTER BEDROOM & BATH MAIN COLOR

Color: Earl Gray Code: 7660 Finish: Flat



#### BEDROOM & POWDER WALL COLOR

Color: Earl Gray Code: 7660 Finish: Flat





#### LOFT WALL COLOR

Color: Earl Gray Code: 7660 Finish: Semi-gloss



## DEN WALL COLOR

Color: Grays Harbor Code: 6236 Finish: Flat

#### MUDROOM, BATH, & LAUNDRY ACCENT COLOR

Color: Dorian Gray Code: 7017 Finish: Flat





## BEDROOM WALL COLOR

Color: Riverway Code: 6222 Finish: Flat

## BEDROOM ACCENT COLOR

Color: Delft Code: 9134 Finish: Flat