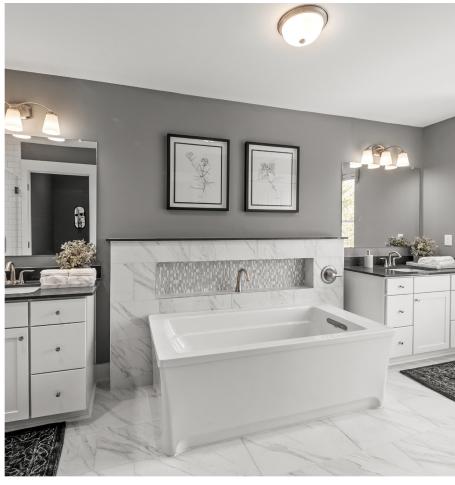

# PAINT COLOR GUIDE

Love the look of the Princeton at Avon Heights? Here's a full list of the paint colors used in the home.



# AVON HEIGHTS PRINCETON: GENERAL COLORS



## WALLS

Color: Drift of Mist Code: 9166 Finish: Flat

#### TRIM

Color: Pure White Code: 7005 Finish: Semi-gloss

#### CEILING

Color: Ceiling Bright White Code: 7007 Finish: Flat



## MASTER BEDROOM & BATH MAIN COLOR

Color: Earl Gray Code: 7660 Finish: Flat



#### BEDROOM & POWDER WALL COLOR

Color: Earl Gray Code: 7660 Finish: Flat





#### LOFT WALL COLOR

Color: Earl Gray Code: 7660 Finish: Semi-gloss



## DEN WALL COLOR

Color: Grays Harbor Code: 6236 Finish: Flat

#### MUDROOM, BATH, & LAUNDRY ACCENT COLOR

Color: Dorian Gray Code: 7017 Finish: Flat





## BEDROOM WALL COLOR

Color: Riverway Code: 6222 Finish: Flat

## BEDROOM ACCENT COLOR

Color: Delft Code: 9134 Finish: Flat