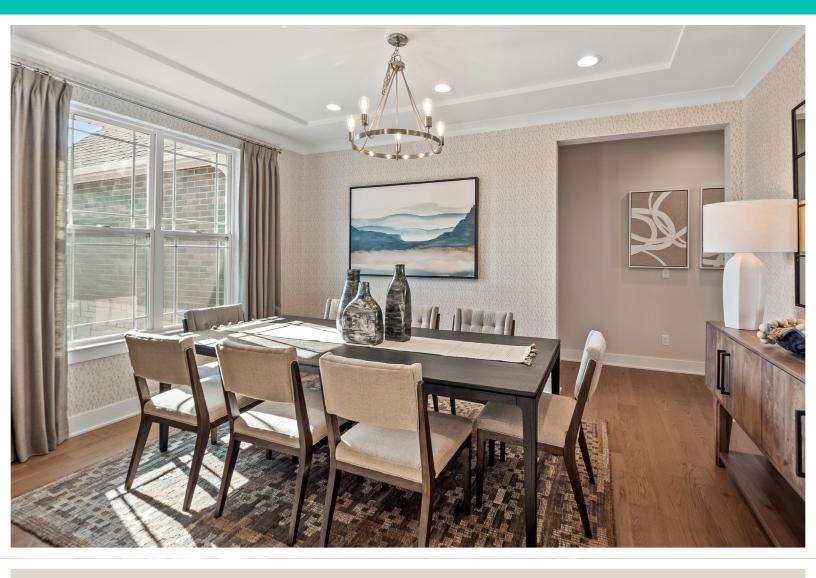

## WALLS

Color: Drift of Mist Code: 9166 Finish: Flat

#### TRIM

Color: Pure White Code: 7005 Finish: Semi-gloss

#### CEILING

Color: Ceiling Bright White Code: 7007 Finish: Flat