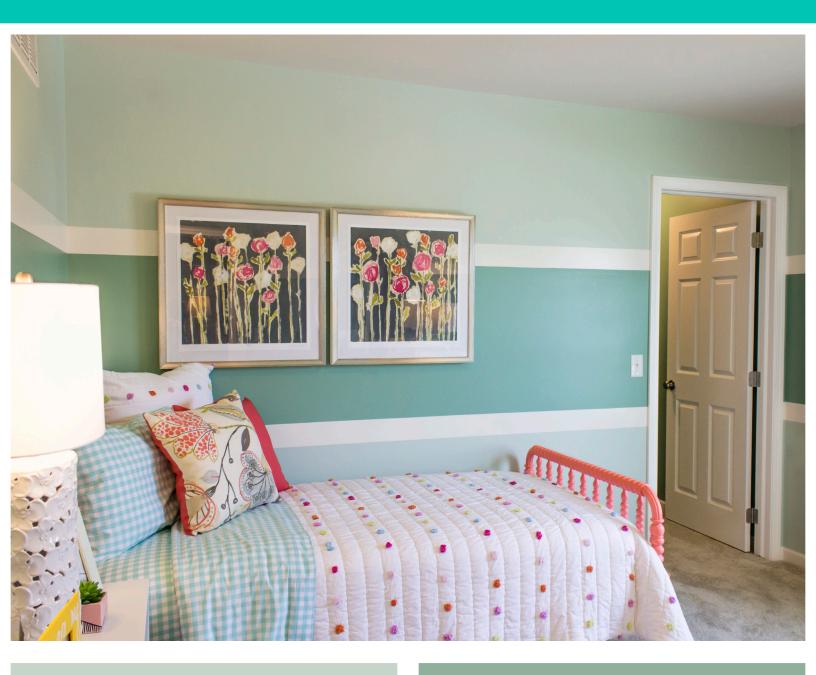

LLS

Color: Web Gray Code: 7075 Finish: Eggshell



# DECORA PARK LUDINGTON : **ACCENT COLORS**



### MAIN BATH WALLS

Color: Steely Gray Code: 7664 Finish: Eggshell

# MASTER BATHROOM, WALK-IN CLOSET, AND LINEN CLOSET

Color: Mineral Deposit Code: 7652 Finish: Eggshell



# DECORA PARK LUDINGTON : ACCENT COLORS



MASTER BEDROOM ACCENT ABOVE CHAIR RAIL

> Color: Iron Ore Code: 7069 Finish: Flat

### MASTER BEDROOM BELOW CHAIR RAIL

Color: Silver Strand Code: 7057 Finish: Flat

## DECORA PARK LUDINGTON: ACCENT COLORS



### BEDROOM 2 HEADBOARD AND CLOSET

Color: Dark Night Code: 6237 Finish: Flat

### **BEDROOM 2 ACCENT**

Color: Greek Villa Code: 7551 Finish: Semi-gloss

### **BEDROOM 2 WALLS**

Color: Aqua-Sphere Code: 7613 Finish: Eggshell

# DECORA PARK LUDINGTON : **ACCENT COLORS**



### **BEDROOM 3 ACCENT**

Color: Slow Green Code: 6456 Finish: Eggshell

### **BEDROOM 2 ACCENT**

Color: Restful Code: 6458 Finish: Eggshell