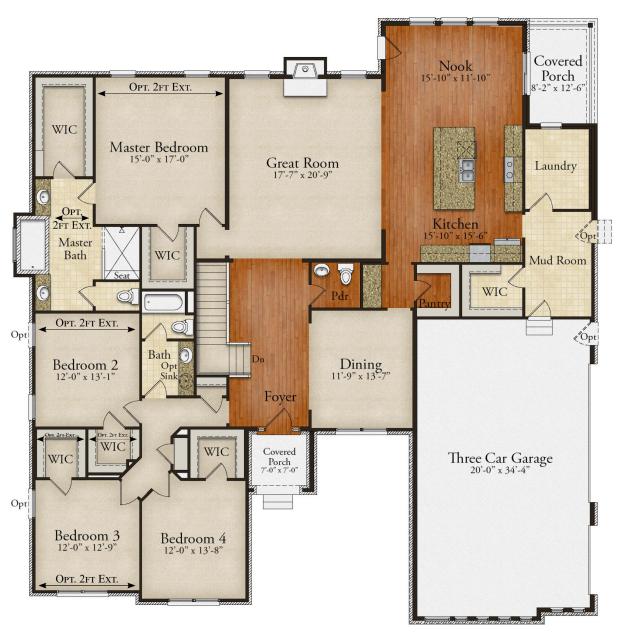

## THE GLACIER

3,054-3,195 Sq. Ft. | 4 Bedrooms | 2.5 Baths

FIRST FLOOR PLAN
\*Front porch changes with elevation

**Rev. 1/1/23.** This depiction represents an artist's conception of the elevation and floor plan and is not intended to be an exact representation or show specific detailing. Plans remain subject to change without notice. Drawings are not to scale. All measurements shown are approximate and not necessarily to scale. Location, size and construction of doors, windows, wall, fireplaces and any other items depicted may vary depending on elevation preference or choice of options and are subject to change without notice. Some options and elevations shown may not be available in every neighborhood; see Sales Manager for details. Due to normal construction tolerances, the room sizes shown may vary slightly. The Builder may change home design, materials, features and methods of construction without prior notice. Model homes may contain some optional features not available through the Builder.