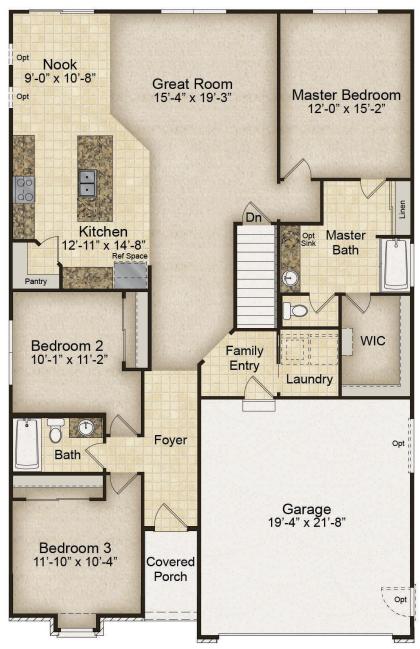

## THE CALDWELL

1,655 Sq. Ft. | 3 Bedrooms | 2 Baths

## **PRELIMINARY**

Minor updates to elevations and floor plan will be finalized soon. See sales manager for more details.