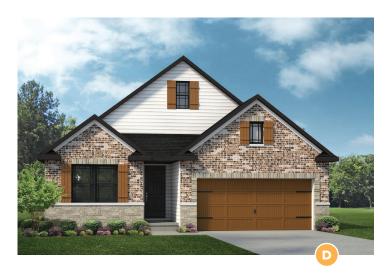

Minor updates to elevations and floor plan will be finalized soon. See sales manager for more details.





- \*Stucco finish
- \*Shown with optional garage door





## THE CALDWELL

1,655 Sq. Ft. | 3 Bedrooms | 2 Baths



## **PRELIMINARY**

Minor updates to elevations and floor plan will be finalized soon. See sales manager for more details.



## customize

YOUR LOMBARDO HOME

Share your dreams with your sales manager!

Rev. 10/3/23. This depiction represents an artist's conception of the elevation and floor plan and is not intended to be an exact representation or show specific detailing. Plans remain subject to change without notice. Drawings are not to scale. All measurements shown are approximate and not necessarily to scale. Location, size and construction of doors, windows, wall, fireplaces and any other items depicted may vary depending on elevation preference or choice of options