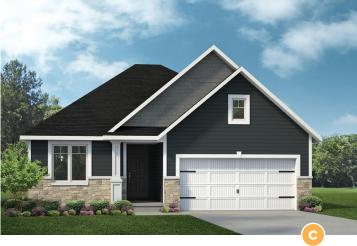

Minor updates to elevations and floor plan will be finalized soon. See sales manager for more details.





- \*Stucco finish
- \*Shown with optional garage door





## THE CALDWELL

1,655 Sq. Ft. | 3 Bedrooms | 2 Baths



## **PRELIMINARY**

Minor updates to elevations and floor plan will be finalized soon. See sales manager for more details.



## customize

YOUR LOMBARDO HOME

Share your dreams with your sales manager!

Rev. 10/3/23. This depiction represents an artist's conception of the elevation and floor plan and is not intended to be an exact representation or show specific detailing. Plans remain subject to change without notice. Drawings are not to scale. All measurements shown are approximate and not necessarily to scale. Location, size and construction of doors, windows, wall, fireplaces and any other items depicted may vary depending on elevation preference or choice of options and are subject to change without notice. Some options and e