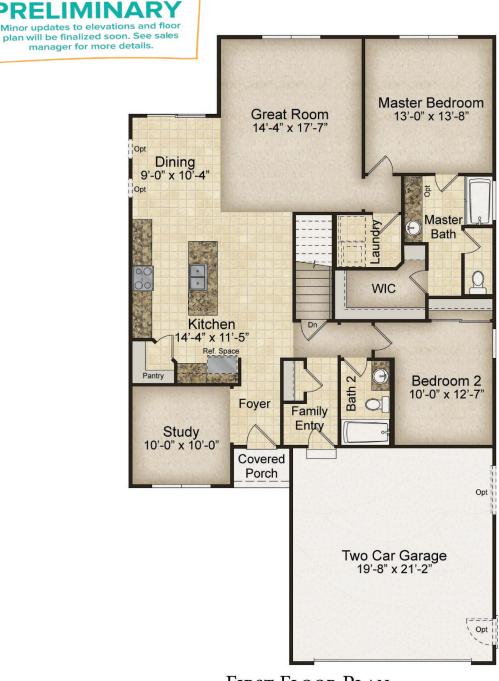

## **PRELIMINARY**

Minor updates to elevations and floor plan will be finalized soon. See sales manager for more details.

\*Stucco finish

\*Shown with optional garage door

## THE MERCER

1,539 Sq. Ft. | 2 Bedrooms | 2 Baths

FIRST FLOOR PLAN

Rev. 8/30/23. This depiction represents an artist's conception of the elevation and floor plan and is not intended to be an exact representation or show specific detailing. Plans remain subject to change without notice. Drawings are not to scale. All measurements shown are approximate and not necessarily to scale. Location, size and construction of doors, windows, wall, fireplaces and any other items depicted may vary depending on elevation preference or choice of options and are subject to change without notice. Some options and elevations shown may not be available in every neighborhood; see Sales Manager for details. Due to normal construction tolerances, the room sizes shown may vary slightly. The Builder may change home design, materials, features and methods of construction without prior notice. Model homes may contain some optional features not available through the Builder.