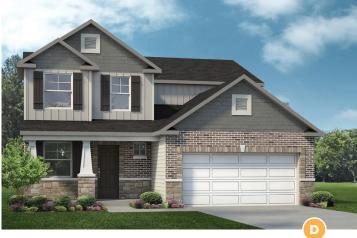

## THE SUNBURY

2,554 Sq. Ft. | 4 Bedrooms | 2.5 Baths



## **PRELIMINARY**

Minor updates to elevations and floor plan will be finalized soon. See sales manager for more details.





\*Stucco finish

\*Shown with optional garage door





## THE SUNBURY

2,554 Sq. Ft. | 4 Bedrooms | 2.5 Baths



## **PRELIMINARY**

Minor updates to elevations and floor plan will be finalized soon. See sales manager for more details.





SECOND FLOOR PLAN



Share your dreams with your sales manager!

Rev. 2/19/24. This depiction represents an artist's conception of the elevation and floor plan and is not intended to be an exact representation or show specific detailing. Plans remain subject to change without notice. Drawings are not to scale. All measurements shown are approximate and not necessarily to scale. Location, size and construction of doors, windows, wall, fireplaces and any other items depicted may vary depending on elevation preference or choice of options and are subject to change without notice. Some options and elevations