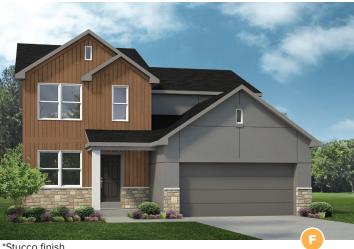

## THE SUNBURY

2,554 Sq. Ft. | 4 Bedrooms | 2.5 Baths

## **PRELIMINARY**

Minor updates to elevations and floor plan will be finalized soon. See sales manager for more details.

\*Stucco finish

\*Shown with optional garage door