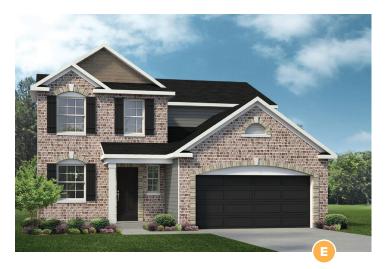

## THE SUNBURY

2,554 Sq. Ft. | 4 Bedrooms | 2.5 Baths



## **PRELIMINARY**

Minor updates to elevations and floor plan will be finalized soon. See sales manager for more details.





\*Stucco finish

\*Shown with optional garage door





## THE SUNBURY

2,554 Sq. Ft. | 4 Bedrooms | 2.5 Baths



## **PRELIMINARY**

Minor updates to elevations and floor plan will be finalized soon. See sales manager for more details.





SECOND FLOOR PLAN



Share your dreams with your sales manager!

Rev. 2/19/24. This depiction represents an artist's conception of the elevation and floor plan and is not intended to be an exact representation or show specific detailing. Plans remain subject to change without notice. Drawings are not to scale. All measurements shown are approximate and not necessarily to scale. Location, size and construction of doors, windows, wall, fireplaces and any other items depicted may vary depending on elevation preference or choice of options and are subj