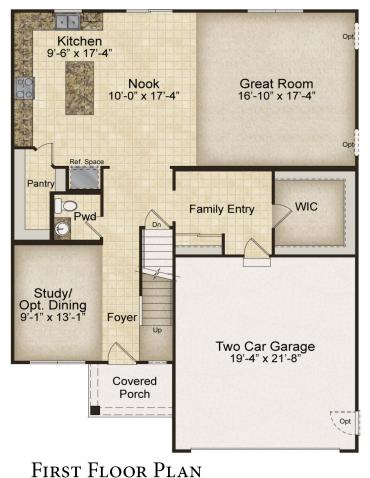

## THE SUNBURY

2,554 Sq. Ft. | 4 Bedrooms | 2.5 Baths

## **PRELIMINARY**

Minor updates to elevations and floor plan will be finalized soon. See sales manager for more details.

\*Stucco finish

\*Shown with optional garage door