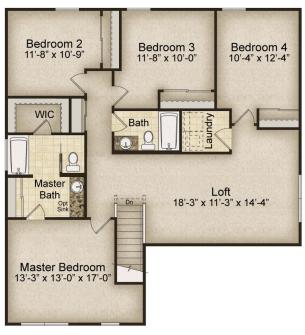

## THE SUNBURY

2,554 Sq. Ft. | 4 Bedrooms | 2.5 Baths

## **PRELIMINARY**

Minor updates to elevations and floor plan will be finalized soon. See sales manager for more details.

SECOND FLOOR PLAN

Share your dreams with your sales manager!

Rev. 2/19/24. This depiction represents an artist's conception of the elevation and floor plan and is not intended to be an exact representation or show specific detailing. Plans remain subject to change without notice. Drawings are not to scale. All measurements shown are approximate and not necessarily to scale. Location, size and construction of doors, windows, wall, fireplaces and any other items depicted may vary depending on elevation preference or choice of options and are subject to change without notice. Some options and elevations shown may not be available in every neighborhood; see Sales Manager for details. Due to normal construction tolerances, the room sizes shown may vary slightly. The Builder may change home design, materials, features and methods of construction without prior notice. Model homes may contain some optional features not available through the Builder.