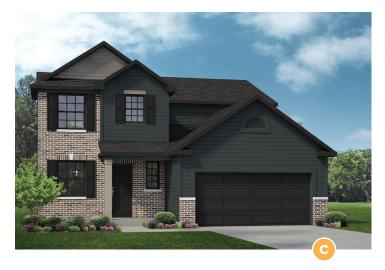

## THE SUNBURY

2,554 Sq. Ft. | 4 Bedrooms | 2.5 Baths



## **PRELIMINARY**

Minor updates to elevations and floor plan will be finalized soon. See sales manager for more details.





\*Stucco finish

\*Shown with optional garage door





## THE SUNBURY

2,554 Sq. Ft. | 4 Bedrooms | 2.5 Baths



## **PRELIMINARY**

Minor updates to elevations and floor plan will be finalized soon. See sales manager for more details.





SECOND FLOOR PLAN



Share your dreams with your sales manager!

Rev. 2/19/24. This depiction represents an artist's conception of the elevation and floor plan and is not intended to be an exact representation or show specific detailing. Plans remain subject to change without notice. Drawings are not to scale. All measurements shown are approximate and not necessarily to scale. Location, size and construction of doors, windows, wall, fireplaces and any other items depicted may vary depending on elevation preference or choice of options and are subject to change without notice. Some options and elevation