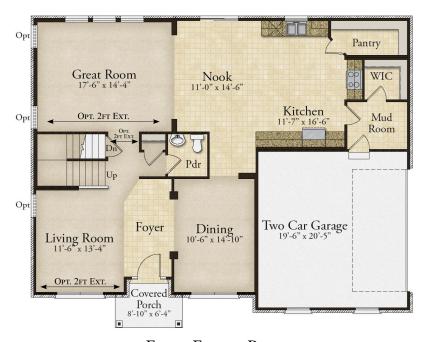

## THE BERKELEY

2,816-3,650 Sq. Ft. | 4-5 Bedrooms | 2.5-4 Baths

SECOND FLOOR PLAN

FIRST FLOOR PLAN

**Rev. 6/5/23.** This depiction represents an artist's conception of the elevation and floor plan and is not intended to be an exact representation or show specific detailing. Plans remain subject to change without notice. Drawings are not to scale. All measurements shown are approximate and not necessarily to scale. Location, size and construction of doors, windows, wall, fireplaces and any other items depicted may vary depending on elevation preference or choice of options and are subject to change without notice. Some options and elevations shown may not be available in every neighborhood; see Sales Manager for details. Due to normal construction tolerances, the room sizes shown may vary slightly. The Builder may change home design, materials, features and methods of construction without prior notice. Model homes may contain some optional features not available through the Builder.