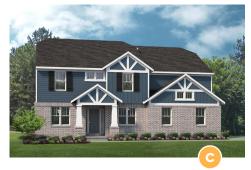

## THE BERKELEY - ELKOW FARMS

2,816-3,650 Sq. Ft. | 4-5 Bedrooms | 2.5-4 Baths

## THE BERKELEY

2,816-3,650 Sq. Ft. | 4-5 Bedrooms | 2.5-4 Baths

SECOND FLOOR PLAN

FIRST FLOOR PLAN

**Rev. 6/5/23.** This depiction represents an artist's conception of the elevation and floor plan and is not intended to be an exact representation or show specific detailing. Plans remain subject to change without notice. Drawings are not to scale. All measurements shown are approximate and not necessarily to scale. Location, size and construction of doors, windows, wall, fireplaces and any other items depicted may vary depending on elevation preference or choice of options and are subject to change without notice. Some options and elevations shown may not be available in every neighborhood; see Sales Manager for details. Due to normal construction tolerances, the room sizes shown may vary slightly. The Builder may change home design, materials, features and methods of construction without prior notice. Model homes may contain some optional features not available through the Builder.