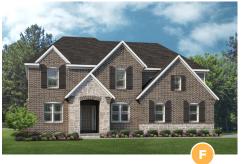

## THE BERKELEY - ELKOW FARMS

2,816-3,650 Sq. Ft. | 4-5 Bedrooms | 2.5-4 Baths

## THE BERKELEY

2,816-3,650 Sq. Ft. | 4-5 Bedrooms | 2.5-4 Baths

SECOND FLOOR PLAN

FIRST FLOOR PLAN

**Rev. 6/5/23.** This depiction represents an artist's conception of the elevation and floor plan and is not intended to be an exact representation or show specific detailing. Plans remain subject to change without notice. Drawings are not to scale. All measurements shown are approximate and not necessarily to scale. Location, size and construction of doors, windows, wall, fireplaces and any other items depicted may vary depending on elevation preference or choice of options and are subject to change without notice. Some options and elevations shown may not be available in every neighborhood; see Sales Manager for details. Due to normal construction tolerances, the room sizes shown may vary slightly. The Builder may change home design, materials, features and methods of construction without prior notice. Model homes may contain some optional features not available through the Builder.