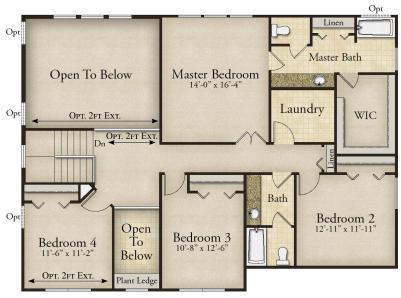

## THE BERKELEY

2,816-3,650 Sq. Ft. | 4-5 Bedrooms | 2.5-4 Baths

SECOND FLOOR PLAN

FIRST FLOOR PLAN

**Rev. 6/5/23.** This depiction represents an artist's conception of the elevation and floor plan and is not intended to be an exact representation or show specific detailing. Plans remain subject to change without notice. Drawings are not to scale. All measurements shown are approximate and not necessarily to scale. Location, size and construction of doors, windows, wall, fireplaces and any other items depicted may vary depending on elevation preference or choice of options and are subject to change without notice. Some options and elevations shown may not be available in every neighborhood; see Sales Manager for details. Due to normal construction tolerances, the room sizes shown may vary slightly. The Builder may change home design, materials, features and methods of construction without prior notice. Model homes may contain some optional features not available through the Builder.