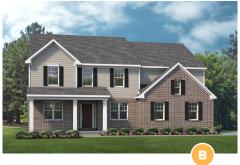

## THE BERKELEY - ELKOW FARMS

2,816-3,650 Sq. Ft. | 4-5 Bedrooms | 2.5-4 Baths

## THE BERKELEY

2,816-3,650 Sq. Ft. | 4-5 Bedrooms | 2.5-4 Baths

SECOND FLOOR PLAN

FIRST FLOOR PLAN

**Rev. 6/5/23.** This depiction represents an artist's conception of the elevation and floor plan and is not intended to be an exact representation or show specific detailing. Plans remain subject to change without notice. Drawings are not to scale. All measurements shown are approximate and not necessarily to scale. Location, size and construction of doors, windows, wall, fireplaces and any other items depicted may vary depending on elevation preference or choice of options and are subject to change without notice. Some options and elevations shown may not be available in every neighborhood; see Sales Manager for details. Due to normal construction tolerances, the room sizes shown may vary slightly. The Builder may change home design, materials, features and methods of construction without prior notice. Model homes may contain some optional features not available through the Builder.