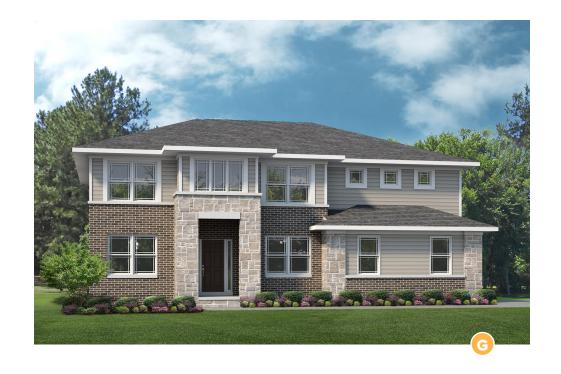

## THE BERKELEY - ELKOW FARMS

2,816-3,650 Sq. Ft. | 4-5 Bedrooms | 2.5-4 Baths

## THE BERKELEY

2,816-3,650 Sq. Ft. | 4-5 Bedrooms | 2.5-4 Baths

SECOND FLOOR PLAN

FIRST FLOOR PLAN

**Rev. 6/5/23.** This depiction represents an artist's conception of the elevation and floor plan and is not intended to be an exact representation or show specific detailing. Plans remain subject to change without notice. Drawings are not to scale. All measurements shown are approximate and not necessarily to scale. Location, size and construction of doors, windows, wall, fireplaces and any other items depicted may vary depending on elevation preference or choice of options and are subject to change without notice. Some options and elevations shown may not be available in every neighborhood; see Sales Manager for details. Due to normal construction tolerances, the room sizes shown may vary slightly. The Builder may change home design, materials, features and methods of construction without prior notice. Model homes may contain some optional features not available through the Builder.