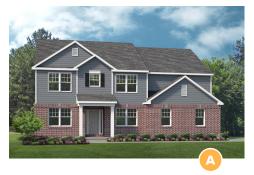

## THE BERKELEY - ELKOW FARMS

2,816-3,650 Sq. Ft. | 4-5 Bedrooms | 2.5-4 Baths

## THE BERKELEY

2,816-3,650 Sq. Ft. | 4-5 Bedrooms | 2.5-4 Baths

SECOND FLOOR PLAN

FIRST FLOOR PLAN

**Rev. 6/5/23.** This depiction represents an artist's conception of the elevation and floor plan and is not intended to be an exact representation or show specific detailing. Plans remain subject to change without notice. Drawings are not to scale. All measurements shown are approximate and not necessarily to scale. Location, size and construction of doors, windows, wall, fireplaces and any other items depicted may vary depending on elevation preference or choice of options and are subject to change without notice. Some options and elevations shown may not be available in every neighborhood; see Sales Manager for details. Due to normal construction tolerances, the room sizes shown may vary slightly. The Builder may change home design, materials, features and methods of construction without prior notice. Model homes may contain some optional features not available through the Builder.