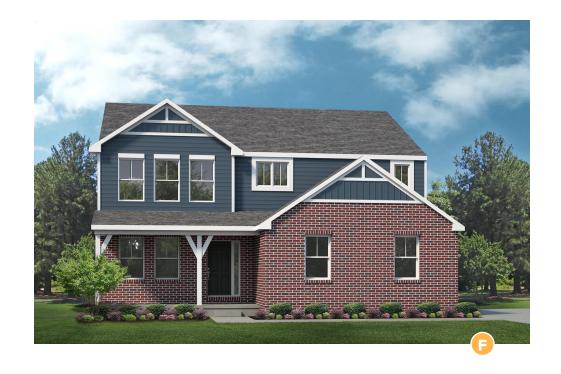

## THE COLUMBIA

2,432-2,707 Sq. Ft. | 4 Bedrooms | 2.5-3 Baths

## THE COLUMBIA

2,432-2,707 Sq. Ft. | 4 Bedrooms | 2.5-3 Baths

SECOND FLOOR PLAN

FIRST FLOOR PLAN

**Rev. 5/30/23.** This depiction represents an artist's conception of the elevation and floor plan and is not intended to be an exact representation or show specific detailing. Plans remain subject to change without notice. Drawings are not to scale. All measurements shown are approximate and not necessarily to scale. Location, size and construction of doors, windows, wall, fireplaces and any other items depicted may vary depending on elevation preference or choice of options and are subject to change without notice. Some options and elevations shown may not be available in every neighborhood; see Sales Manager for details. Due to normal construction tolerances, the room sizes shown may vary slightly. The Builder may change home design, materials, features and methods of construction without prior notice. Model homes may contain some optional features not available through the Builder.