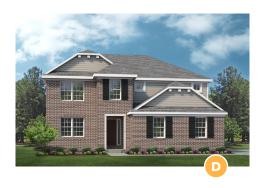

## THE COLUMBIA

2,432-2,707 Sq. Ft. | 4 Bedrooms | 2.5-3 Baths

## THE COLUMBIA

2,432-2,707 Sq. Ft. | 4 Bedrooms | 2.5-3 Baths

SECOND FLOOR PLAN

FIRST FLOOR PLAN

**Rev. 5/30/23.** This depiction represents an artist's conception of the elevation and floor plan and is not intended to be an exact representation or show specific detailing. Plans remain subject to change without notice. Drawings are not to scale. All measurements shown are approximate and not necessarily to scale. Location, size and construction of doors, windows, wall, fireplaces and any other items depicted may vary depending on elevation preference or choice of options and are subject to change without notice. Some options and elevations shown may not be available in every neighborhood; see Sales Manager for details. Due to normal construction tolerances, the room sizes shown may vary slightly. The Builder may change home design, materials, features and methods of construction without prior notice. Model homes may contain some optional features not available through the Builder.