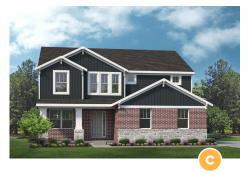

## THE COLUMBIA

2,432-2,707 Sq. Ft. | 4 Bedrooms | 2.5-3 Baths















## THE COLUMBIA

2,432-2,707 Sq. Ft. | 4 Bedrooms | 2.5-3 Baths





SECOND FLOOR PLAN



FIRST FLOOR PLAN

**Rev. 5/30/23.** This depiction represents an artist's conception of the elevation and floor plan and is not intended to be an exact representation or show specific detailing. Plans remain subject to change without notice. Drawings are not to scale. All measurements shown are approximate and not necessarily to scale. Location, size and construction of doors, windows, wall, fireplaces and any other items depicted may vary depending on elevation preference or choice of options and are subject to change without notice. Some options and elevations shown may not be available in every neighborhood; see Sales Manager for details. Due to normal construction tolerances, the room sizes show