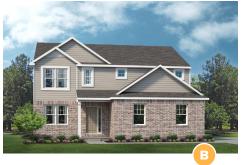

## THE COLUMBIA

2,432-2,707 Sq. Ft. | 4 Bedrooms | 2.5-3 Baths















## THE COLUMBIA

2,432-2,707 Sq. Ft. | 4 Bedrooms | 2.5-3 Baths





SECOND FLOOR PLAN



FIRST FLOOR PLAN

**Rev. 5/30/23.** This depiction represents an artist's conception of the elevation and floor plan and is not intended to be an exact representation or show specific detailing. Plans remain subject to change without notice. Drawings are not to scale. All measurements shown are approximate and not necessarily to scale. Location, size and construction of doors, windows, wall, fireplaces and any other items depicted may vary depending on elevation preference or choice of options and are subject to change without notice. Some options and elevations shown may not be available in every neighborhood; see Sales Manager for details. Due to normal construction tolerances, the room sizes sh