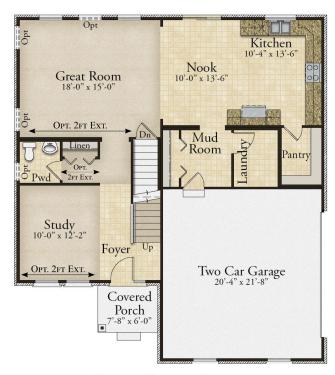

## THE COLUMBIA

2,432-2,707 Sq. Ft. | 4 Bedrooms | 2.5-3 Baths

SECOND FLOOR PLAN

FIRST FLOOR PLAN

**Rev. 5/30/23.** This depiction represents an artist's conception of the elevation and floor plan and is not intended to be an exact representation or show specific detailing. Plans remain subject to change without notice. Drawings are not to scale. All measurements shown are approximate and not necessarily to scale. Location, size and construction of doors, windows, wall, fireplaces and any other items depicted may vary depending on elevation preference or choice of options and are subject to change without notice. Some options and elevations shown may not be available in every neighborhood; see Sales Manager for details. Due to normal construction tolerances, the room sizes shown may vary slightly. The Builder may change home design, materials, features and methods of construction without prior notice. Model homes may contain some optional features not available through the Builder.