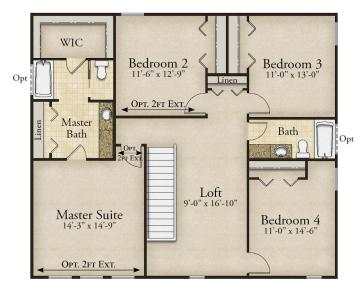

## THE COLUMBIA

2,432-2,707 Sq. Ft. | 4 Bedrooms | 2.5-3 Baths

SECOND FLOOR PLAN

FIRST FLOOR PLAN

**Rev. 5/30/23.** This depiction represents an artist's conception of the elevation and floor plan and is not intended to be an exact representation or show specific detailing. Plans remain subject to change without notice. Drawings are not to scale. All measurements shown are approximate and not necessarily to scale. Location, size and construction of doors, windows, wall, fireplaces and any other items depicted may vary depending on elevation preference or choice of options and are subject to change without notice. Some options and elevations shown may not be available in every neighborhood; see Sales Manager for details. Due to normal construction tolerances, the room sizes shown may vary slightly. The Builder may change home design, materials, features and methods of construction without prior notice. Model homes may contain some optional features not available through the Builder.