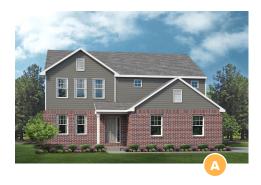

## THE COLUMBIA

2,432-2,707 Sq. Ft. | 4 Bedrooms | 2.5-3 Baths

## THE COLUMBIA

2,432-2,707 Sq. Ft. | 4 Bedrooms | 2.5-3 Baths

SECOND FLOOR PLAN

FIRST FLOOR PLAN

**Rev. 5/30/23.** This depiction represents an artist's conception of the elevation and floor plan and is not intended to be an exact representation or show specific detailing. Plans remain subject to change without notice. Drawings are not to scale. All measurements shown are approximate and not necessarily to scale. Location, size and construction of doors, windows, wall, fireplaces and any other items depicted may vary depending on elevation preference or choice of options and are subject to change without notice. Some options and elevations shown may not be available in every neighborhood; see Sales Manager for details. Due to normal construction tolerances, the room sizes shown may vary slightly. The Builder may change home design, materials, features and methods of construction without prior notice. Model homes may contain some optional features not available through the Builder.