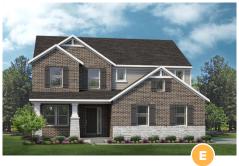

## THE COLUMBIA

2,432-2,707 Sq. Ft. | 4 Bedrooms | 2.5-3 Baths

## THE COLUMBIA

2,432-2,707 Sq. Ft. | 4 Bedrooms | 2.5-3 Baths

SECOND FLOOR PLAN

FIRST FLOOR PLAN

**Rev. 5/30/23.** This depiction represents an artist's conception of the elevation and floor plan and is not intended to be an exact representation or show specific detailing. Plans remain subject to change without notice. Drawings are not to scale. All measurements shown are approximate and not necessarily to scale. Location, size and construction of doors, windows, wall, fireplaces and any other items depicted may vary depending on elevation preference or choice of options and are subject to change without notice. Some options and elevations shown may not be available in every neighborhood; see Sales Manager for details. Due to normal construction tolerances, the room sizes shown may vary slightly. The Builder may change home design, materials, features and methods of construction without prior notice. Model homes may contain some optional features not available through the Builder.