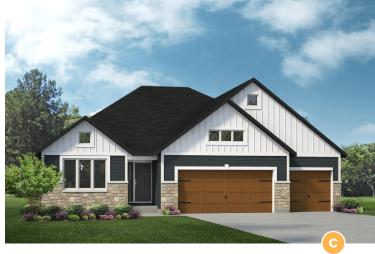

## **THE VANGUARD - SCHOETTLER POINTE**

2,091-2,278 Sq. Ft. | 2-3 Bedrooms | 2 Baths

## THE VANGUARD - SCHOETTLER POINTE

2,091-2,278 Sq. Ft. | 2-3 Bedrooms | 2 Baths