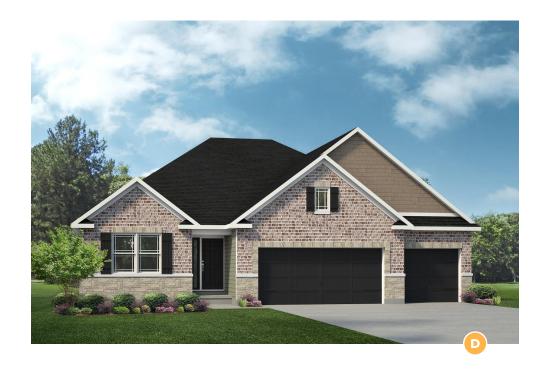

## **THE VANGUARD - SCHOETTLER POINTE**

2,091-2,278 Sq. Ft. | 2-3 Bedrooms | 2 Baths

## THE VANGUARD - SCHOETTLER POINTE

2,091-2,278 Sq. Ft. | 2-3 Bedrooms | 2 Baths