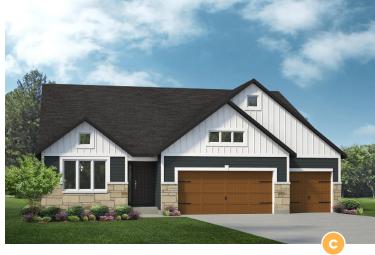

## THE VANGUARD II - SCHOETTLER POINTE

2,979-3,166 Sq. Ft. | 3-5 Bedrooms | 3 Baths

## THE VANGUARD II - SCHOETTLER POINTE

2,979-3,166 Sq. Ft. | 3-5 Bedrooms | 3 Baths

Eagles Nest with Loft and Bedroom 4

Eagles Nest with Bedroom 4 and 5

**Rev. 11/22/23.** This depiction represents an artist's conception of the elevation and floor plan and is not intended to be an exact representation or show specific detailing. Plans remain subject to change without notice. Drawings are not to scale. All measurements shown are approximate and not necessarily to scale. Location, size and construction of doors, windows, wall, fireplaces and any other items depicted may vary depending on elevation preference or choice of options and are subject to change without notice. Some options and elevations shown may not be available in every neighborhood; see Sales Manager for details. Due to normal construction tolerances, the room sizes shown may vary slightly. The Builder may change home design, materials, features and methods of construction without prior notice. Model homes may contain some optional features not available through the Builder.