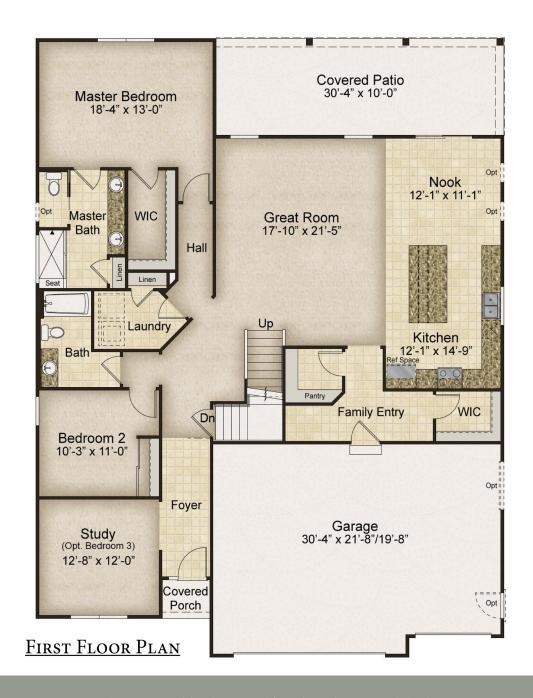

## THE VANGUARD II - SCHOETTLER POINTE

2,979-3,166 Sq. Ft. | 3-5 Bedrooms | 3 Baths

## THE VANGUARD II - SCHOETTLER POINTE

2,979-3,166 Sq. Ft. | 3-5 Bedrooms | 3 Baths

Eagles Nest with Loft and Bedroom 4

Eagles Nest with Bedroom 4 and 5

**Rev. 11/22/23.** This depiction represents an artist's conception of the elevation and floor plan and is not intended to be an exact representation or show specific detailing. Plans remain subject to change without notice. Drawings are not to scale. All measurements shown are approximate and not necessarily to scale. Location, size and construction of doors, windows, wall, fireplaces and any other items depicted may vary depending on elevation preference or choice of options and are subject to change without notice. Some options and elevations shown may not be available in every neighborhood; see Sales Manager for details. Due to normal construction tolerances, the room sizes shown may vary slightly. The Builder may change home design, materials, features and methods of construction without prior notice. Model homes may contain some optional features not available through the Builder.