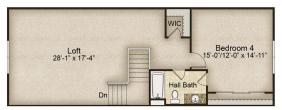

## THE VANGUARD II - SCHOETTLER POINTE

2,979-3,166 Sq. Ft. | 3-5 Bedrooms | 3 Baths

Eagles Nest with Loft and Bedroom 4

Eagles Nest with Bedroom 4 and 5

**Rev. 11/22/23.** This depiction represents an artist's conception of the elevation and floor plan and is not intended to be an exact representation or show specific detailing. Plans remain subject to change without notice. Drawings are not to scale. All measurements shown are approximate and not necessarily to scale. Location, size and construction of doors, windows, wall, fireplaces and any other items depicted may vary depending on elevation preference or choice of options and are subject to change without notice. Some options and elevations shown may not be available in every neighborhood; see Sales Manager for details. Due to normal construction tolerances, the room sizes shown may vary slightly. The Builder may change home design, materials, features and methods of construction without prior notice. Model homes may contain some optional features not available through the Builder.