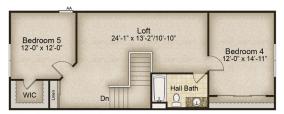

## THE VANGUARD II - SCHOETTLER POINTE

2,979-3,166 Sq. Ft. | 3-5 Bedrooms | 3 Baths

Eagles Nest with Loft and Bedroom 4

Eagles Nest with Bedroom 4 and 5

**Rev. 11/22/23.** This depiction represents an artist's conception of the elevation and floor plan and is not intended to be an exact representation or show specific detailing. Plans remain subject to change without notice. Drawings are not to scale. All measurements shown are approximate and not necessarily to scale. Location, size and construction of doors, windows, wall, fireplaces and any other items depicted may vary depending on elevation preference or choice of options and are subject to change without notice. Some options and elevations shown may not be available in every neighborhood; see Sales Manager for details. Due to normal construction tolerances, the room sizes shown may vary slightly. The Builder may change home design, materials, features and methods of construction without prior notice. Model homes may contain some optional features not available through the Builder.