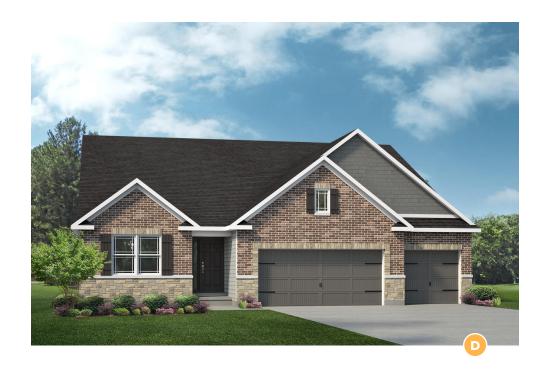

## THE VANGUARD II - SCHOETTLER POINTE

2,979-3,166 Sq. Ft. | 3-5 Bedrooms | 3 Baths

## THE VANGUARD II - SCHOETTLER POINTE

2,979-3,166 Sq. Ft. | 3-5 Bedrooms | 3 Baths

Eagles Nest with Loft and Bedroom 4

Eagles Nest with Bedroom 4 and 5

**Rev. 11/22/23.** This depiction represents an artist's conception of the elevation and floor plan and is not intended to be an exact representation or show specific detailing. Plans remain subject to change without notice. Drawings are not to scale. All measurements shown are approximate and not necessarily to scale. Location, size and construction of doors, windows, wall, fireplaces and any other items depicted may vary depending on elevation preference or choice of options and are subject to change without notice. Some options and elevations shown may not be available in every neighborhood; see Sales Manager for details. Due to normal construction tolerances, the room sizes shown may vary slightly. The Builder may change home design, materials, features and methods of construction without prior notice. Model homes may contain some optional features not available through the Builder.