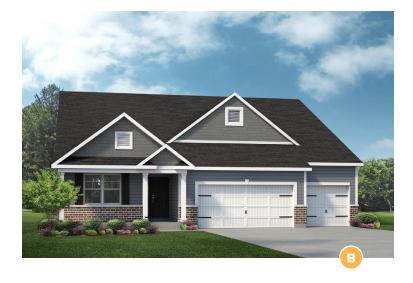

## THE VANGUARD II - SCHOETTLER POINTE

2,979-3,166 Sq. Ft. | 3-5 Bedrooms | 3 Baths

## THE VANGUARD II - SCHOETTLER POINTE

2,979-3,166 Sq. Ft. | 3-5 Bedrooms | 3 Baths

Eagles Nest with Loft and Bedroom 4

Eagles Nest with Bedroom 4 and 5

**Rev. 11/22/23.** This depiction represents an artist's conception of the elevation and floor plan and is not intended to be an exact representation or show specific detailing. Plans remain subject to change without notice. Drawings are not to scale. All measurements shown are approximate and not necessarily to scale. Location, size and construction of doors, windows, wall, fireplaces and any other items depicted may vary depending on elevation preference or choice of options and are subject to change without notice. Some options and elevations shown may not be available in every neighborhood; see Sales Manager for details. Due to normal construction tolerances, the room sizes shown may vary slightly. The Builder may change home design, materials, features and methods of construction without prior notice. Model homes may contain some optional features not available through the Builder.