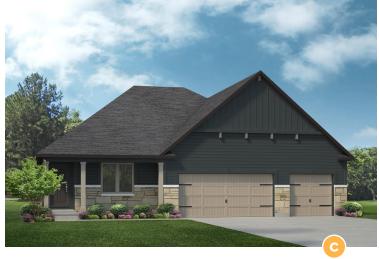

## **THE ROCHESTER - SCHOETTLER POINTE**

2,513-2,725 Sq. Ft. | 2-3 Bedrooms | 2.5 Baths