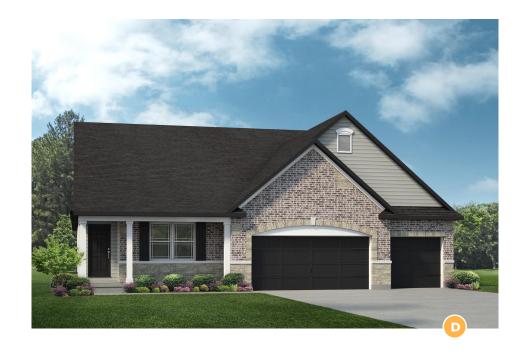

## THE ROCHESTER II - SCHOETTLER POINTE

3,401-3,613 Sq. Ft. | 3-5 Bedrooms | 3.5 Baths

## THE ROCHESTER II - SCHOETTLER POINTE

3,401-3,613 Sq. Ft. | 3-5 Bedrooms | 3.5 Baths

Eagles Nest with Loft and Bedroom 4

Eagles Nest with Bedroom 4 and 5

**Rev. 11/22/23.** This depiction represents an artist's conception of the elevation and floor plan and is not intended to be an exact representation or show specific detailing. Plans remain subject to change without notice. Drawings are not to scale. All measurements shown are approximate and not necessarily to scale. Location, size and construction of doors, windows, wall, fireplaces and any other items depicted may vary depending on elevation preference or choice of options and are subject to change without notice. Some options and elevations shown may not be available in every neighborhood; see Sales Manager for details. Due to normal construction tolerances, the room sizes shown may vary slightly. The Builder may change home design, materials, features and methods of construction without prior notice. Model homes may contain some optional features not available through the Builder.