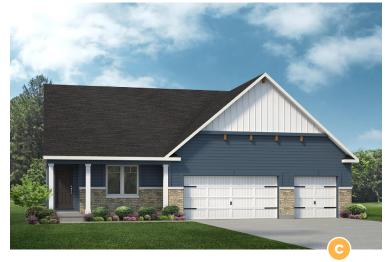

## THE ROCHESTER II - SCHOETTLER POINTE

3,401-3,613 Sq. Ft. | 3-5 Bedrooms | 3.5 Baths

## THE ROCHESTER II - SCHOETTLER POINTE

3,401-3,613 Sq. Ft. | 3-5 Bedrooms | 3.5 Baths

Eagles Nest with Loft and Bedroom 4

Eagles Nest with Bedroom 4 and 5

**Rev. 11/22/23.** This depiction represents an artist's conception of the elevation and floor plan and is not intended to be an exact representation or show specific detailing. Plans remain subject to change without notice. Drawings are not to scale. All measurements shown are approximate and not necessarily to scale. Location, size and construction of doors, windows, wall, fireplaces and any other items depicted may vary depending on elevation preference or choice of options and are subject to change without notice. Some options and elevations shown may not be available in every neighborhood; see Sales Manager for details. Due to normal construction tolerances, the room sizes shown may vary slightly. The Builder may change home design, materials, features and methods of construction without prior notice. Model homes may contain some optional features not available through the Builder.