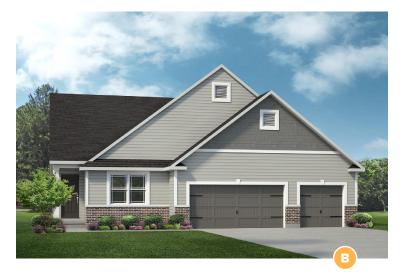

## THE ROCHESTER II - SCHOETTLER POINTE

3,401-3,613 Sq. Ft. | 3-5 Bedrooms | 3.5 Baths

## THE ROCHESTER II - SCHOETTLER POINTE

3,401-3,613 Sq. Ft. | 3-5 Bedrooms | 3.5 Baths

Eagles Nest with Loft and Bedroom 4

Eagles Nest with Bedroom 4 and 5

**Rev. 11/22/23.** This depiction represents an artist's conception of the elevation and floor plan and is not intended to be an exact representation or show specific detailing. Plans remain subject to change without notice. Drawings are not to scale. All measurements shown are approximate and not necessarily to scale. Location, size and construction of doors, windows, wall, fireplaces and any other items depicted may vary depending on elevation preference or choice of options and are subject to change without notice. Some options and elevations shown may not be available in every neighborhood; see Sales Manager for details. Due to normal construction tolerances, the room sizes shown may vary slightly. The Builder may change home design, materials, features and methods of construction without prior notice. Model homes may contain some optional features not available through the Builder.