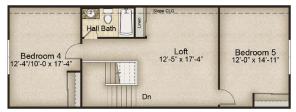

## THE ROCHESTER II - SCHOETTLER POINTE

3,401-3,613 Sq. Ft. | 3-5 Bedrooms | 3.5 Baths

Eagles Nest with Loft and Bedroom 4

Eagles Nest with Bedroom 4 and 5

**Rev. 11/22/23.** This depiction represents an artist's conception of the elevation and floor plan and is not intended to be an exact representation or show specific detailing. Plans remain subject to change without notice. Drawings are not to scale. All measurements shown are approximate and not necessarily to scale. Location, size and construction of doors, windows, wall, fireplaces and any other items depicted may vary depending on elevation preference or choice of options and are subject to change without notice. Some options and elevations shown may not be available in every neighborhood; see Sales Manager for details. Due to normal construction tolerances, the room sizes shown may vary slightly. The Builder may change home design, materials, features and methods of construction without prior notice. Model homes may contain some optional features not available through the Builder.