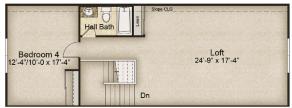

## THE ROCHESTER II - SCHOETTLER POINTE

3,401-3,613 Sq. Ft. | 3-5 Bedrooms | 3.5 Baths

Eagles Nest with Loft and Bedroom 4

Eagles Nest with Bedroom 4 and 5

**Rev. 11/22/23.** This depiction represents an artist's conception of the elevation and floor plan and is not intended to be an exact representation or show specific detailing. Plans remain subject to change without notice. Drawings are not to scale. All measurements shown are approximate and not necessarily to scale. Location, size and construction of doors, windows, wall, fireplaces and any other items depicted may vary depending on elevation preference or choice of options and are subject to change without notice. Some options and elevations shown may not be available in every neighborhood; see Sales Manager for details. Due to normal construction tolerances, the room sizes shown may vary slightly. The Builder may change home design, materials, features and methods of construction without prior notice. Model homes may contain some optional features not available through the Builder.