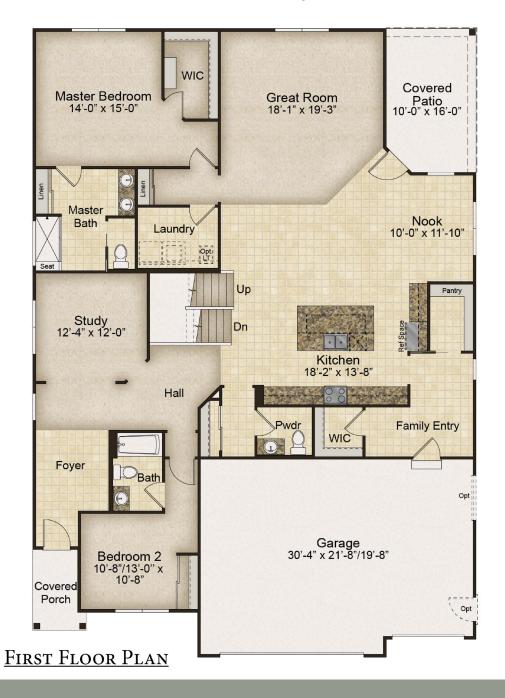

## THE ROCHESTER II - SCHOETTLER POINTE

3,401-3,613 Sq. Ft. | 3-5 Bedrooms | 3.5 Baths

Eagles Nest with Loft and Bedroom 4

Eagles Nest with Bedroom 4 and 5

**Rev. 11/22/23.** This depiction represents an artist's conception of the elevation and floor plan and is not intended to be an exact representation or show specific detailing. Plans remain subject to change without notice. Drawings are not to scale. All measurements shown are approximate and not necessarily to scale. Location, size and construction of doors, windows, wall, fireplaces and any other items depicted may vary depending on elevation preference or choice of options and are subject to change without notice. Some options and elevations shown may not be available in every neighborhood; see Sales Manager for details. Due to normal construction tolerances, the room sizes shown may vary slightly. The Builder may change home design, materials, features and methods of construction without prior notice. Model homes may contain some optional features not available through the Builder.