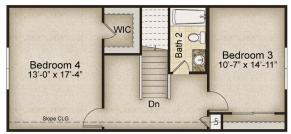

## THE GLENWYCK II - SCHOETTLER POINTE

2,338-2,557 Sq. Ft. | 3-5 Bedrooms | 3 Baths

Eagles Nest with Loft and Bedroom 3

Eagles Nest with Bedroom 3 and 4

**Rev. 11/22/23.** This depiction represents an artist's conception of the elevation and floor plan and is not intended to be an exact representation or show specific detailing. Plans remain subject to change without notice. Drawings are not to scale. All measurements shown are approximate and not necessarily to scale. Location, size and construction of doors, windows, wall, fireplaces and any other items depicted may vary depending on elevation preference or choice of options and are subject to change without notice. Some options and elevations shown may not be available in every neighborhood; see Sales Manager for details. Due to normal construction tolerances, the room sizes shown may vary slightly. The Builder may change home design, materials, features and methods of construction without prior notice. Model homes may contain some optional features not available through the Builder.