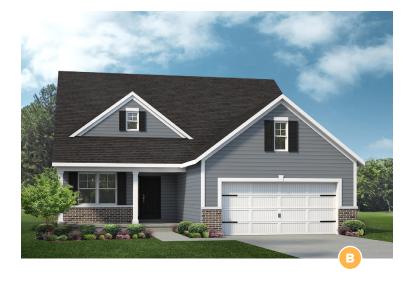

## THE GLENWYCK II - SCHOETTLER POINTE

2,338-2,557 Sq. Ft. | 3-5 Bedrooms | 3 Baths

## THE GLENWYCK II - SCHOETTLER POINTE

2,338-2,557 Sq. Ft. | 3-5 Bedrooms | 3 Baths

Eagles Nest with Loft and Bedroom 3

Eagles Nest with Bedroom 3 and 4

**Rev. 11/22/23.** This depiction represents an artist's conception of the elevation and floor plan and is not intended to be an exact representation or show specific detailing. Plans remain subject to change without notice. Drawings are not to scale. All measurements shown are approximate and not necessarily to scale. Location, size and construction of doors, windows, wall, fireplaces and any other items depicted may vary depending on elevation preference or choice of options and are subject to change without notice. Some options and elevations shown may not be available in every neighborhood; see Sales Manager for details. Due to normal construction tolerances, the room sizes shown may vary slightly. The Builder may change home design, materials, features and methods of construction without prior notice. Model homes may contain some optional features not available through the Builder.