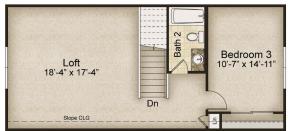

## THE GLENWYCK II - SCHOETTLER POINTE

2,338-2,557 Sq. Ft. | 3-5 Bedrooms | 3 Baths

Eagles Nest with Loft and Bedroom 3

Eagles Nest with Bedroom 3 and 4

**Rev. 11/22/23.** This depiction represents an artist's conception of the elevation and floor plan and is not intended to be an exact representation or show specific detailing. Plans remain subject to change without notice. Drawings are not to scale. All measurements shown are approximate and not necessarily to scale. Location, size and construction of doors, windows, wall, fireplaces and any other items depicted may vary depending on elevation preference or choice of options and are subject to change without notice. Some options and elevations shown may not be available in every neighborhood; see Sales Manager for details. Due to normal construction tolerances, the room sizes shown may vary slightly. The Builder may change home design, materials, features and methods of construction without prior notice. Model homes may contain some optional features not available through the Builder.