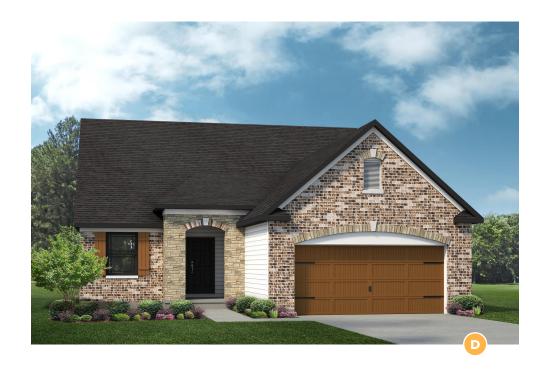

## THE GLENWYCK II - SCHOETTLER POINTE

2,338-2,557 Sq. Ft. | 3-5 Bedrooms | 3 Baths

## THE GLENWYCK II - SCHOETTLER POINTE

2,338-2,557 Sq. Ft. | 3-5 Bedrooms | 3 Baths

Eagles Nest with Loft and Bedroom 3

Eagles Nest with Bedroom 3 and 4

**Rev. 11/22/23.** This depiction represents an artist's conception of the elevation and floor plan and is not intended to be an exact representation or show specific detailing. Plans remain subject to change without notice. Drawings are not to scale. All measurements shown are approximate and not necessarily to scale. Location, size and construction of doors, windows, wall, fireplaces and any other items depicted may vary depending on elevation preference or choice of options and are subject to change without notice. Some options and elevations shown may not be available in every neighborhood; see Sales Manager for details. Due to normal construction tolerances, the room sizes shown may vary slightly. The Builder may change home design, materials, features and methods of construction without prior notice. Model homes may contain some optional features not available through the Builder.