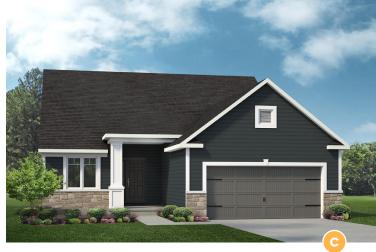

## THE GLENWYCK II - SCHOETTLER POINTE

2,338-2,557 Sq. Ft. | 3-5 Bedrooms | 3 Baths

## THE GLENWYCK II - SCHOETTLER POINTE

2,338-2,557 Sq. Ft. | 3-5 Bedrooms | 3 Baths

Eagles Nest with Loft and Bedroom 3

Eagles Nest with Bedroom 3 and 4

**Rev. 11/22/23.** This depiction represents an artist's conception of the elevation and floor plan and is not intended to be an exact representation or show specific detailing. Plans remain subject to change without notice. Drawings are not to scale. All measurements shown are approximate and not necessarily to scale. Location, size and construction of doors, windows, wall, fireplaces and any other items depicted may vary depending on elevation preference or choice of options and are subject to change without notice. Some options and elevations shown may not be available in every neighborhood; see Sales Manager for details. Due to normal construction tolerances, the room sizes shown may vary slightly. The Builder may change home design, materials, features and methods of construction without prior notice. Model homes may contain some optional features not available through the Builder.