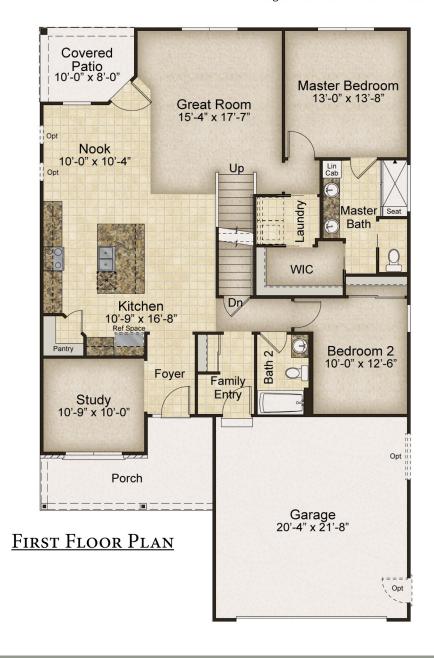

## THE GLENWYCK II - SCHOETTLER POINTE

2,338-2,557 Sq. Ft. | 3-5 Bedrooms | 3 Baths

Eagles Nest with Loft and Bedroom 3

Eagles Nest with Bedroom 3 and 4

**Rev. 11/22/23.** This depiction represents an artist's conception of the elevation and floor plan and is not intended to be an exact representation or show specific detailing. Plans remain subject to change without notice. Drawings are not to scale. All measurements shown are approximate and not necessarily to scale. Location, size and construction of doors, windows, wall, fireplaces and any other items depicted may vary depending on elevation preference or choice of options and are subject to change without notice. Some options and elevations shown may not be available in every neighborhood; see Sales Manager for details. Due to normal construction tolerances, the room sizes shown may vary slightly. The Builder may change home design, materials, features and methods of construction without prior notice. Model homes may contain some optional features not available through the Builder.