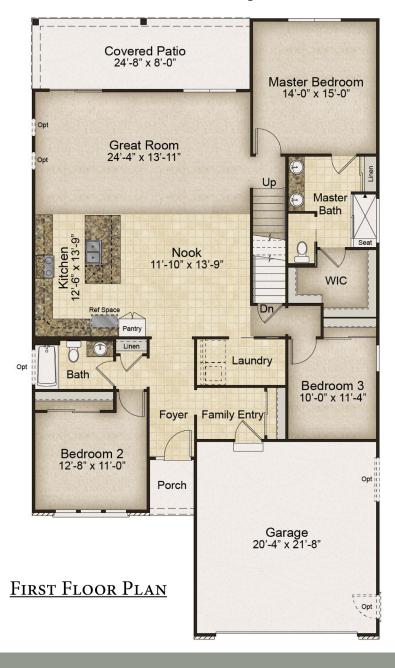

## THE BERKSHIRE II - SCHOETTLER POINTE

2,521-2,715 Sq. Ft. | 4-5 Bedrooms | 3 Baths

## THE BERKSHIRE II - SCHOETTLER POINTE

2,521-2,715 Sq. Ft. | 4-5 Bedrooms | 3 Baths

Eagles Nest with Loft and Bedroom 4

Eagles Nest with Bedroom 4 and 5

Rev. 11/22/23. This depiction represents an artist's conception of the elevation and floor plan and is not intended to be an exact representation or show specific detailing. Plans remain subject to change without notice. Drawings are not to scale. All measurements shown are approximate and not necessarily to scale. Location, size and construction of doors, windows, wall, fireplaces and any other items depicted may vary depending on elevation preference or choice of options and are subject to change without notice. Some options and elevations shown may not be available in every neighborhood; see Sales Manager for details. Due to normal construction tolerances, the room sizes shown may vary slightly. The Builder may change home design, materials, features and methods of construction without prior notice. Model homes may contain some optional features not available through the Builder.