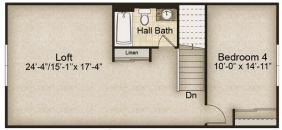

## THE BERKSHIRE II - SCHOETTLER POINTE

2,521-2,715 Sq. Ft. | 4-5 Bedrooms | 3 Baths

Eagles Nest with Loft and Bedroom 4

Eagles Nest with Bedroom 4 and 5

Rev. 11/22/23. This depiction represents an artist's conception of the elevation and floor plan and is not intended to be an exact representation or show specific detailing. Plans remain subject to change without notice. Drawings are not to scale. All measurements shown are approximate and not necessarily to scale. Location, size and construction of doors, windows, wall, fireplaces and any other items depicted may vary depending on elevation preference or choice of options and are subject to change without notice. Some options and elevations shown may not be available in every neighborhood; see Sales Manager for details. Due to normal construction tolerances, the room sizes shown may vary slightly. The Builder may change home design, materials, features and methods of construction without prior notice. Model homes may contain some optional features not available through the Builder.