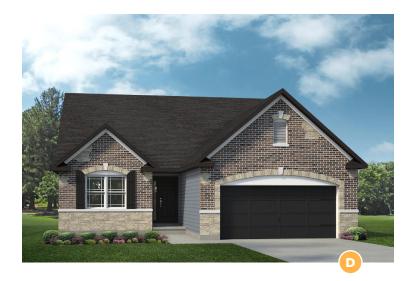

## THE BERKSHIRE II - SCHOETTLER POINTE

2,521-2,715 Sq. Ft. | 4-5 Bedrooms | 3 Baths

## THE BERKSHIRE II - SCHOETTLER POINTE

2,521-2,715 Sq. Ft. | 4-5 Bedrooms | 3 Baths

Eagles Nest with Loft and Bedroom 4

Eagles Nest with Bedroom 4 and 5

Rev. 11/22/23. This depiction represents an artist's conception of the elevation and floor plan and is not intended to be an exact representation or show specific detailing. Plans remain subject to change without notice. Drawings are not to scale. All measurements shown are approximate and not necessarily to scale. Location, size and construction of doors, windows, wall, fireplaces and any other items depicted may vary depending on elevation preference or choice of options and are subject to change without notice. Some options and elevations shown may not be available in every neighborhood; see Sales Manager for details. Due to normal construction tolerances, the room sizes shown may vary slightly. The Builder may change home design, materials, features and methods of construction without prior notice. Model homes may contain some optional features not available through the Builder.