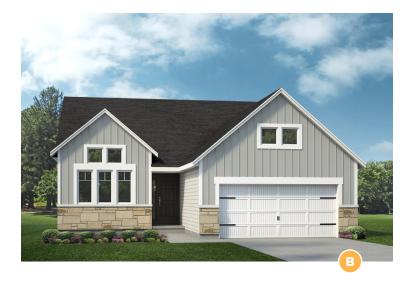

## THE BERKSHIRE II - SCHOETTLER POINTE

2,521-2,715 Sq. Ft. | 4-5 Bedrooms | 3 Baths

## THE BERKSHIRE II - SCHOETTLER POINTE

2,521-2,715 Sq. Ft. | 4-5 Bedrooms | 3 Baths

Eagles Nest with Loft and Bedroom 4

Eagles Nest with Bedroom 4 and 5

Rev. 11/22/23. This depiction represents an artist's conception of the elevation and floor plan and is not intended to be an exact representation or show specific detailing. Plans remain subject to change without notice. Drawings are not to scale. All measurements shown are approximate and not necessarily to scale. Location, size and construction of doors, windows, wall, fireplaces and any other items depicted may vary depending on elevation preference or choice of options and are subject to change without notice. Some options and elevations shown may not be available in every neighborhood; see Sales Manager for details. Due to normal construction tolerances, the room sizes shown may vary slightly. The Builder may change home design, materials, features and methods of construction without prior notice. Model homes may contain some optional features not available through the Builder.