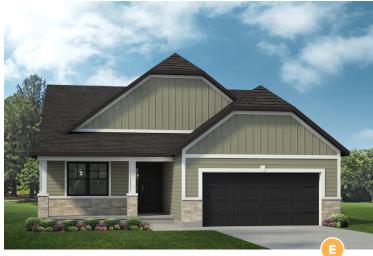

## THE BERKSHIRE II - SCHOETTLER POINTE

2,521-2,715 Sq. Ft. | 4-5 Bedrooms | 3 Baths

## THE BERKSHIRE II - SCHOETTLER POINTE

2,521-2,715 Sq. Ft. | 4-5 Bedrooms | 3 Baths

Eagles Nest with Loft and Bedroom 4

Eagles Nest with Bedroom 4 and 5

Rev. 11/22/23. This depiction represents an artist's conception of the elevation and floor plan and is not intended to be an exact representation or show specific detailing. Plans remain subject to change without notice. Drawings are not to scale. All measurements shown are approximate and not necessarily to scale. Location, size and construction of doors, windows, wall, fireplaces and any other items depicted may vary depending on elevation preference or choice of options and are subject to change without notice. Some options and elevations shown may not be available in every neighborhood; see Sales Manager for details. Due to normal construction tolerances, the room sizes shown may vary slightly. The Builder may change home design, materials, features and methods of construction without prior notice. Model homes may contain some optional features not available through the Builder.