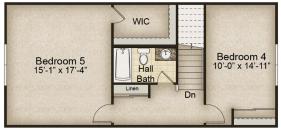

## THE BERKSHIRE II - SCHOETTLER POINTE

2,521-2,715 Sq. Ft. | 4-5 Bedrooms | 3 Baths

Eagles Nest with Loft and Bedroom 4

Eagles Nest with Bedroom 4 and 5

Rev. 11/22/23. This depiction represents an artist's conception of the elevation and floor plan and is not intended to be an exact representation or show specific detailing. Plans remain subject to change without notice. Drawings are not to scale. All measurements shown are approximate and not necessarily to scale. Location, size and construction of doors, windows, wall, fireplaces and any other items depicted may vary depending on elevation preference or choice of options and are subject to change without notice. Some options and elevations shown may not be available in every neighborhood; see Sales Manager for details. Due to normal construction tolerances, the room sizes shown may vary slightly. The Builder may change home design, materials, features and methods of construction without prior notice. Model homes may contain some optional features not available through the Builder.