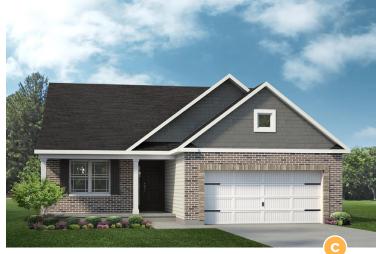

## THE BERKSHIRE II - SCHOETTLER POINTE

2,521-2,715 Sq. Ft. | 4-5 Bedrooms | 3 Baths

## THE BERKSHIRE II - SCHOETTLER POINTE

2,521-2,715 Sq. Ft. | 4-5 Bedrooms | 3 Baths

Eagles Nest with Loft and Bedroom 4

Eagles Nest with Bedroom 4 and 5

Rev. 11/22/23. This depiction represents an artist's conception of the elevation and floor plan and is not intended to be an exact representation or show specific detailing. Plans remain subject to change without notice. Drawings are not to scale. All measurements shown are approximate and not necessarily to scale. Location, size and construction of doors, windows, wall, fireplaces and any other items depicted may vary depending on elevation preference or choice of options and are subject to change without notice. Some options and elevations shown may not be available in every neighborhood; see Sales Manager for details. Due to normal construction tolerances, the room sizes shown may vary slightly. The Builder may change home design, materials, features and methods of construction without prior notice. Model homes may contain some optional features not available through the Builder.