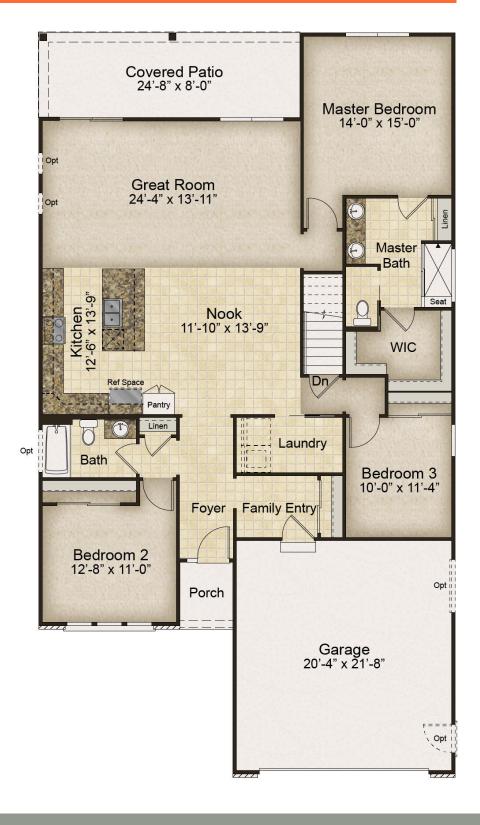

## THE BERKSHIRE - SCHOETTLER POINTE

1,813-2,007 Sq. Ft. | 3 Bedrooms | 2 Baths

## THE BERKSHIRE - SCHOETTLER POINTE

1,813-2,007 Sq. Ft. | 3 Bedrooms | 2 Baths

**Rev. 11/11/23.** This depiction represents an artist's conception of the elevation and floor plan and is not intended to be an exact representation or show specific detailing. Plans remain subject to change without notice. Drawings are not to scale. All measurements shown are approximate and not necessarily to scale. Location, size and construction of doors, windows, wall, fireplaces and any other items depicted may vary depending on elevation preference or choice of options and are subject to change without notice. Some options and elevations shown may not be available in every neighborhood; see Sales Manager for details. Due to normal construction tolerances, the room sizes shown may vary slightly. The Builder may change home design, materials, features and methods of construction without prior notice. Model homes may contain some optional features not available through the Builder.