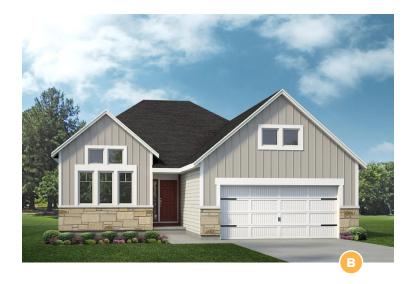

## THE BERKSHIRE - SCHOETTLER POINTE

1,813-2,007 Sq. Ft. | 3 Bedrooms | 2 Baths

## THE BERKSHIRE - SCHOETTLER POINTE

1,813-2,007 Sq. Ft. | 3 Bedrooms | 2 Baths

**Rev. 11/11/23.** This depiction represents an artist's conception of the elevation and floor plan and is not intended to be an exact representation or show specific detailing. Plans remain subject to change without notice. Drawings are not to scale. All measurements shown are approximate and not necessarily to scale. Location, size and construction of doors, windows, wall, fireplaces and any other items depicted may vary depending on elevation preference or choice of options and are subject to change without notice. Some options and elevations shown may not be available in every neighborhood; see Sales Manager for details. Due to normal construction tolerances, the room sizes shown may vary slightly. The Builder may change home design, materials, features and methods of construction without prior notice. Model homes may contain some optional features not available through the Builder.