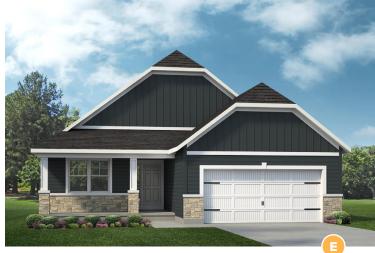

## THE BERKSHIRE - SCHOETTLER POINTE

1,813-2,007 Sq. Ft. | 3 Bedrooms | 2 Baths

## THE BERKSHIRE - SCHOETTLER POINTE

1,813-2,007 Sq. Ft. | 3 Bedrooms | 2 Baths

**Rev. 11/11/23.** This depiction represents an artist's conception of the elevation and floor plan and is not intended to be an exact representation or show specific detailing. Plans remain subject to change without notice. Drawings are not to scale. All measurements shown are approximate and not necessarily to scale. Location, size and construction of doors, windows, wall, fireplaces and any other items depicted may vary depending on elevation preference or choice of options and are subject to change without notice. Some options and elevations shown may not be available in every neighborhood; see Sales Manager for details. Due to normal construction tolerances, the room sizes shown may vary slightly. The Builder may change home design, materials, features and methods of construction without prior notice. Model homes may contain some optional features not available through the Builder.