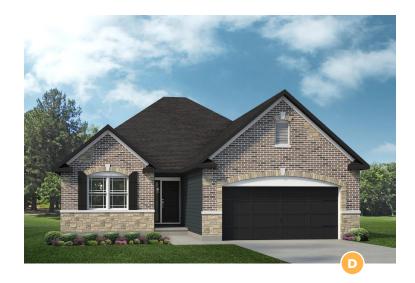

## THE BERKSHIRE - SCHOETTLER POINTE

1,813-2,007 Sq. Ft. | 3 Bedrooms | 2 Baths

## THE BERKSHIRE - SCHOETTLER POINTE

1,813-2,007 Sq. Ft. | 3 Bedrooms | 2 Baths

**Rev. 11/11/23.** This depiction represents an artist's conception of the elevation and floor plan and is not intended to be an exact representation or show specific detailing. Plans remain subject to change without notice. Drawings are not to scale. All measurements shown are approximate and not necessarily to scale. Location, size and construction of doors, windows, wall, fireplaces and any other items depicted may vary depending on elevation preference or choice of options and are subject to change without notice. Some options and elevations shown may not be available in every neighborhood; see Sales Manager for details. Due to normal construction tolerances, the room sizes shown may vary slightly. The Builder may change home design, materials, features and methods of construction without prior notice. Model homes may contain some optional features not available through the Builder.