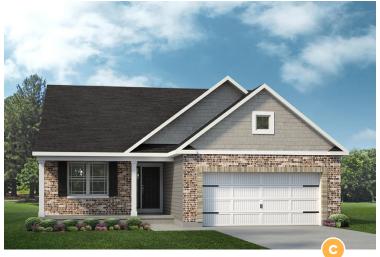

## THE BERKSHIRE - SCHOETTLER POINTE

1,813-2,007 Sq. Ft. | 3 Bedrooms | 2 Baths

## THE BERKSHIRE - SCHOETTLER POINTE

1,813-2,007 Sq. Ft. | 3 Bedrooms | 2 Baths

**Rev. 11/11/23.** This depiction represents an artist's conception of the elevation and floor plan and is not intended to be an exact representation or show specific detailing. Plans remain subject to change without notice. Drawings are not to scale. All measurements shown are approximate and not necessarily to scale. Location, size and construction of doors, windows, wall, fireplaces and any other items depicted may vary depending on elevation preference or choice of options and are subject to change without notice. Some options and elevations shown may not be available in every neighborhood; see Sales Manager for details. Due to normal construction tolerances, the room sizes shown may vary slightly. The Builder may change home design, materials, features and methods of construction without prior notice. Model homes may contain some optional features not available through the Builder.