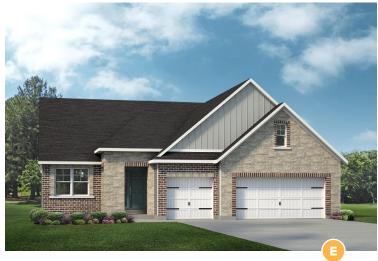

Buckingham Series
THE BELLWYNN II - SCHOETTLER POINTE

3,185-3,372 Sq. Ft. | 3-5 Bedrooms | 3 Baths

**Buckingham Series** 

## THE BELLWYNN II - SCHOETTLER POINTE

3,185-3,372 Sq. Ft. | 3-5 Bedrooms | 3 Baths

Eagles Nest with Loft and Bedroom 4

Bedroom 5 12'-0" x 14'-11" Bedroom 4 12'-6" x 17'-4" Hall Bath Bath Bath Bath

Eagles Nest with Bedroom 4 and 5