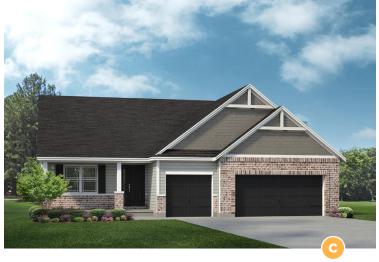

Buckingham Series
THE BELLWYNN II - SCHOETTLER POINTE

3,185-3,372 Sq. Ft. | 3-5 Bedrooms | 3 Baths

**Buckingham Series** 

## THE BELLWYNN II - SCHOETTLER POINTE

3,185-3,372 Sq. Ft. | 3-5 Bedrooms | 3 Baths

Eagles Nest with Loft and Bedroom 4

Bedroom 5 12'-0" x 14'-11" Bedroom 4 12'-6" x 17'-4" Hall Bath Bath Bath Bath

Eagles Nest with Bedroom 4 and 5