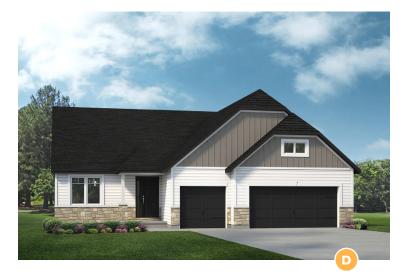

Buckingham Series
THE BELLWYNN II - SCHOETTLER POINTE

3,185-3,372 Sq. Ft. | 3-5 Bedrooms | 3 Baths

**Buckingham Series** 

## THE BELLWYNN II - SCHOETTLER POINTE

3,185-3,372 Sq. Ft. | 3-5 Bedrooms | 3 Baths

Eagles Nest with Loft and Bedroom 4

Bedroom 5 12'-0" x 14'-11" Bedroom 4 12'-6" x 17'-4" Hall Bath Bath Bath Bath

Eagles Nest with Bedroom 4 and 5