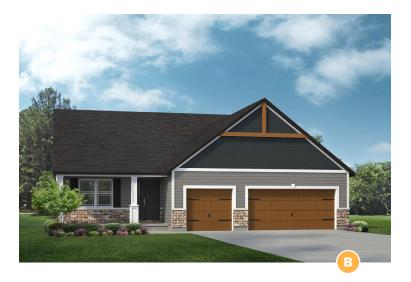

Buckingham Series
THE BELLWYNN II - SCHOETTLER POINTE

3,185-3,372 Sq. Ft. | 3-5 Bedrooms | 3 Baths

**Buckingham Series** 

## THE BELLWYNN II - SCHOETTLER POINTE

3,185-3,372 Sq. Ft. | 3-5 Bedrooms | 3 Baths

Eagles Nest with Loft and Bedroom 4

Bedroom 5 12'-0" x 14'-11" Bedroom 4 12'-6" x 17'-4" Hall Bath Bath Bath Bath

Eagles Nest with Bedroom 4 and 5