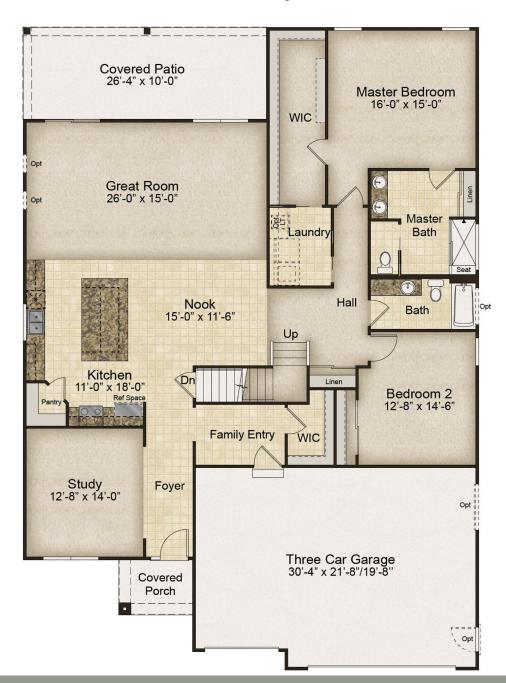

Buckingham Series
THE BELLWYNN II - SCHOETTLER POINTE

3,185-3,372 Sq. Ft. | 3-5 Bedrooms | 3 Baths

**Buckingham Series** 

## THE BELLWYNN II - SCHOETTLER POINTE

3,185-3,372 Sq. Ft. | 3-5 Bedrooms | 3 Baths

Eagles Nest with Loft and Bedroom 4

Bedroom 5 12'-0" x 14'-11" Bedroom 4 12'-6" x 17'-4" Hall Bath Bath Bath Bath

Eagles Nest with Bedroom 4 and 5