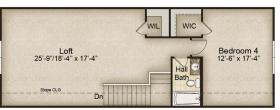

## THE BELLWYNN II - SCHOETTLER POINTE

3,185-3,372 Sq. Ft. | 3-5 Bedrooms | 3 Baths

Eagles Nest with Loft and Bedroom 4

Bedroom 5 12'-0" x 14'-11" Bedroom 4 12'-6" x 17'-4" Hall Bath Bath Bath Bath

Eagles Nest with Bedroom 4 and 5