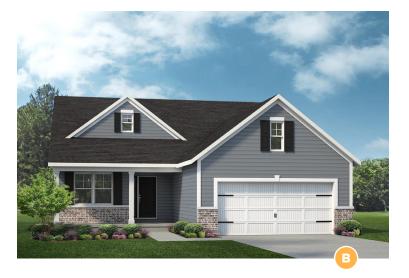

## **THE GLENWYCK - SCHOETTLER POINTE**

1,630-1,849 Sq. Ft. | 2-3 Bedrooms | 2 Baths

**Rev. 11/22/23.** This depiction represents an artist's conception of the elevation and floor plan and is not intended to be an exact representation or show specific detailing. Plans remain subject to change without notice. Drawings are not to scale. All measurements shown are approximate and not necessarily to scale. Location, size and construction of doors, windows, wall, fireplaces and any other items depicted may vary depending on elevation preference or choice of options and are subject to change without notice. Some options and elevations shown may not be available in every neighborhood; see Sales Manager for details. Due to normal construction tolerances, the room sizes shown may vary slightly. The Builder may change home design, materials, features and methods of construction without prior notice. Model homes may contain some optional features not available through the Builder.