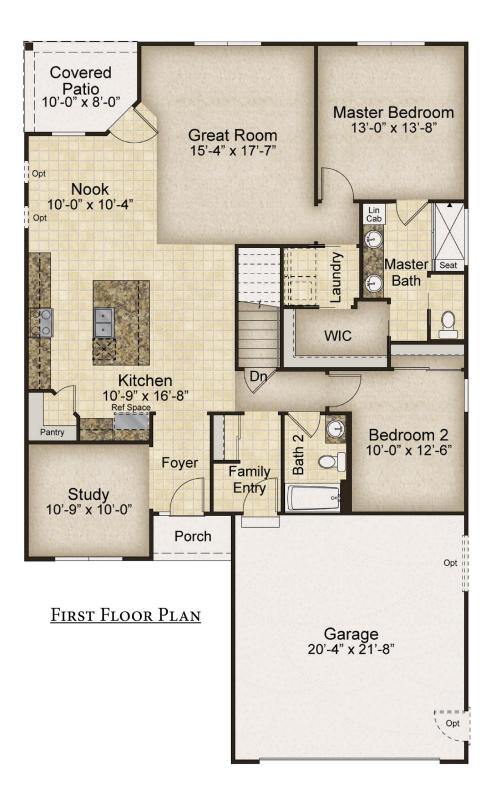

## **THE GLENWYCK - SCHOETTLER POINTE**

1,630-1,849 Sq. Ft. | 2-3 Bedrooms | 2 Baths

**Rev. 11/22/23.** This depiction represents an artist's conception of the elevation and floor plan and is not intended to be an exact representation or show specific detailing. Plans remain subject to change without notice. Drawings are not to scale. All measurements shown are approximate and not necessarily to scale. Location, size and construction of doors, windows, wall, fireplaces and any other items depicted may vary depending on elevation preference or choice of options and are subject to change without notice. Some options and elevations shown may not be available in every neighborhood; see Sales Manager for details. Due to normal construction tolerances, the room sizes shown may vary slightly. The Builder may change home design, materials, features and methods of construction without prior notice. Model homes may contain some optional features not available through the Builder.