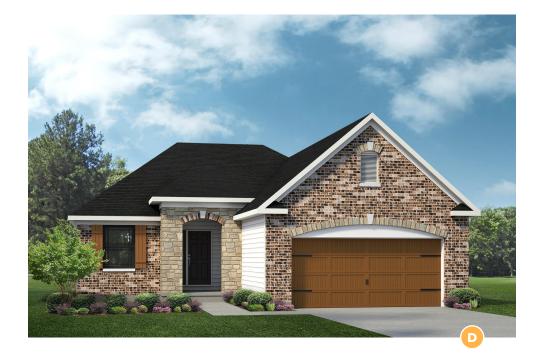

## **THE GLENWYCK - SCHOETTLER POINTE**

1,630-1,849 Sq. Ft. | 2-3 Bedrooms | 2 Baths

**Rev. 11/22/23.** This depiction represents an artist's conception of the elevation and floor plan and is not intended to be an exact representation or show specific detailing. Plans remain subject to change without notice. Drawings are not to scale. All measurements shown are approximate and not necessarily to scale. Location, size and construction of doors, windows, wall, fireplaces and any other items depicted may vary depending on elevation preference or choice of options and are subject to change without notice. Some options and elevations shown may not be available in every neighborhood; see Sales Manager for details. Due to normal construction tolerances, the room sizes shown may vary slightly. The Builder may change home design, materials, features and methods of construction without prior notice. Model homes may contain some optional features not available through the Builder.