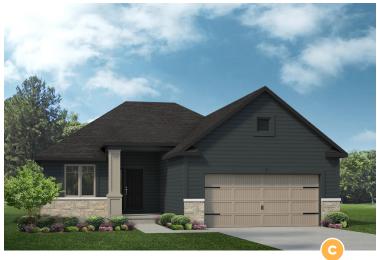

## **THE GLENWYCK - SCHOETTLER POINTE**

1,630-1,849 Sq. Ft. | 2-3 Bedrooms | 2 Baths

**Rev. 11/22/23.** This depiction represents an artist's conception of the elevation and floor plan and is not intended to be an exact representation or show specific detailing. Plans remain subject to change without notice. Drawings are not to scale. All measurements shown are approximate and not necessarily to scale. Location, size and construction of doors, windows, wall, fireplaces and any other items depicted may vary depending on elevation preference or choice of options and are subject to change without notice. Some options and elevations shown may not be available in every neighborhood; see Sales Manager for details. Due to normal construction tolerances, the room sizes shown may vary slightly. The Builder may change home design, materials, features and methods of construction without prior notice. Model homes may contain some optional features not available through the Builder.