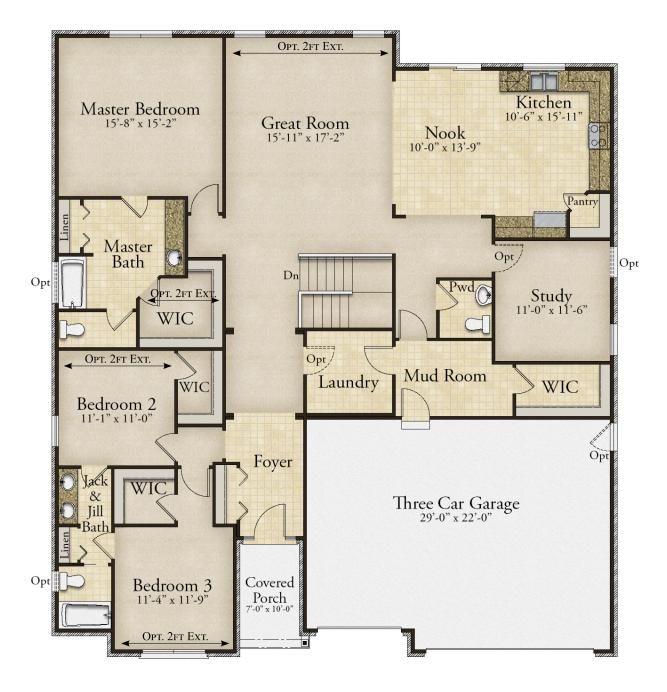

## THE MADISON

2,392-2,894 Sq. Ft. | 3-4 Bedrooms | 2.5-3 Baths

FIRST FLOOR PLAN

Rev. 11/17/23. This depiction represents an artist's conception of the elevation and floor plan and is not intended to be an exact representation or show specific detailing. Plans remain subject to change without notice. Drawings are not to scale. All measurements shown are approximate and not necessarily to scale. Location, size and construction of doors, windows, wall, fireplaces and any other items depicted may vary depending on elevation preference or choice of options and are subject to change without notice. Some options and elevations shown may not be available in every neighborhood; see Sales Manager for details. Due to normal construction tolerances, the room sizes shown may vary slightly. The Builder may change home design, materials, features and methods of construction without prior notice. Model homes may contain some optional features not available through the Builder.