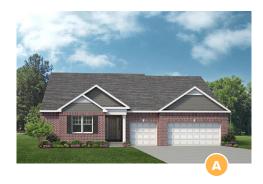

## THE MADISON

2,392-2,894 Sq. Ft. | 3-4 Bedrooms | 2.5-3 Baths

















## THE MADISON

2,392-2,894 Sq. Ft. | 3-4 Bedrooms | 2.5-3 Baths





FIRST FLOOR PLAN

Rev. 11/17/23. This depiction represents an artist's conception of the elevation and floor plan and is not intended to be an exact representation or show specific detailing. Plans remain subject to change without notice. Drawings are not to scale. All measurements shown are approximate and not necessarily to scale. Location, size and construction of doors, windows, wall, fireplaces and any other items depicted may vary depending on elevation preference or choice of options and are subject to change without notice. Some options and elevations shown may not be available in every neighborhood; see Sales Manager for details. Due to normal construction tolerances, the room sizes shown may vary slightly