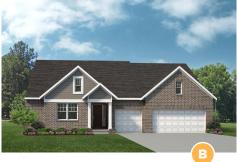

## THE MADISON

2,392-2,894 Sq. Ft. | 3-4 Bedrooms | 2.5-3 Baths

















## THE MADISON

2,392-2,894 Sq. Ft. | 3-4 Bedrooms | 2.5-3 Baths





FIRST FLOOR PLAN

Rev. 11/17/23. This depiction represents an artist's conception of the elevation and floor plan and is not intended to be an exact representation or show specific detailing. Plans remain subject to change without notice. Drawings are not to scale. All measurements shown are approximate and not necessarily to scale. Location, size and construction of doors, windows, wall, fireplaces and any other items depicted may vary depending on elevation preference or choice of options and are subject to change without notice. Some options and elevations shown may not be available in every neighborhood; see Sales Manager for details. Due to normal construction tolerances, the room sizes shown may vary slightly.