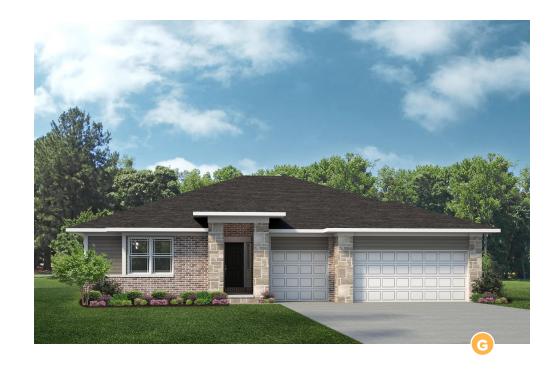

## THE MADISON

2,392-2,894 Sq. Ft. | 3-4 Bedrooms | 2.5-3 Baths

## THE MADISON

2,392-2,894 Sq. Ft. | 3-4 Bedrooms | 2.5-3 Baths

FIRST FLOOR PLAN

Rev. 11/17/23. This depiction represents an artist's conception of the elevation and floor plan and is not intended to be an exact representation or show specific detailing. Plans remain subject to change without notice. Drawings are not to scale. All measurements shown are approximate and not necessarily to scale. Location, size and construction of doors, windows, wall, fireplaces and any other items depicted may vary depending on elevation preference or choice of options and are subject to change without notice. Some options and elevations shown may not be available in every neighborhood; see Sales Manager for details. Due to normal construction tolerances, the room sizes shown may vary slightly. The Builder may change home design, materials, features and methods of construction without prior notice. Model homes may contain some optional features not available through the Builder.