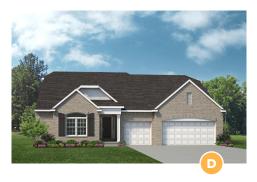

## THE MADISON

2,392-2,894 Sq. Ft. | 3-4 Bedrooms | 2.5-3 Baths

## THE MADISON

2,392-2,894 Sq. Ft. | 3-4 Bedrooms | 2.5-3 Baths

FIRST FLOOR PLAN

Rev. 11/17/23. This depiction represents an artist's conception of the elevation and floor plan and is not intended to be an exact representation or show specific detailing. Plans remain subject to change without notice. Drawings are not to scale. All measurements shown are approximate and not necessarily to scale. Location, size and construction of doors, windows, wall, fireplaces and any other items depicted may vary depending on elevation preference or choice of options and are subject to change without notice. Some options and elevations shown may not be available in every neighborhood; see Sales Manager for details. Due to normal construction tolerances, the room sizes shown may vary slightly. The Builder may change home design, materials, features and methods of construction without prior notice. Model homes may contain some optional features not available through the Builder.